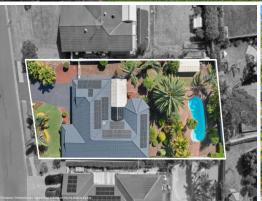

## Idyllic family retreat

Discover the perfect blend of comfort and style in this beautifully designed residence; bathed in natural light and simply perfect for families and entertainers alike. Nestled in a sought-after neighborhood, this property boasts generous living spaces and an exquisite outdoor oasis. The gated side access enables full use of its 1056sqm block. An absolute must-see, this home will not disappoint.

## 23 O'Dea Rd, Mount Annan NSW 2567

The floor plan is not to scale, measurements and in metres. Exterior elements are not in position. Plans should not be relied on. Interested parties should make and rely on their own enquiries. All other information provided has been collected from reliable sources but cannot be guaranteed for accuracy.