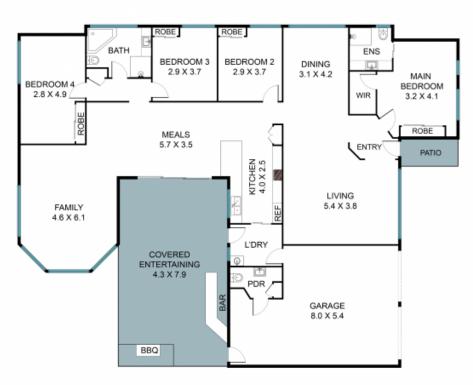

## 23 O'Dea Rd, Mount Annan NSW 2567

The floor plan is not to scale, measurements and in metres. Exterior elements are not in position. Plans should not be relied on. Interested parties should make and rely on their own enquiries. All other information provided has been collected from reliable sources but cannot be guaranteed for accuracy.