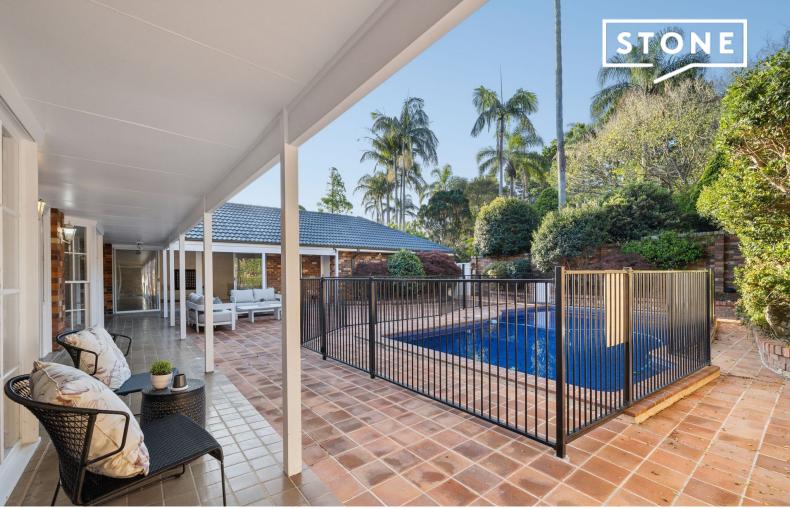

## Stylish single-level retreat with room to grow

- Elegant formal lounge & dining rooms with tall bay windows
- Quality contemporary stone kitchen with Bosch appliances
- Casual dining & family room opening to outdoor entertaining
- Master bedroom with BIRs & ensuite, adjacent 5th bed/study
- Three further double bedrooms with BIRs & balcony access
- Ducted A/C, alarm system, freshly painted, loads of storage
- St Ives North Public & St Ives High School catchment areas
- Walk to Brigidine College & Sydney Grammar Prep School