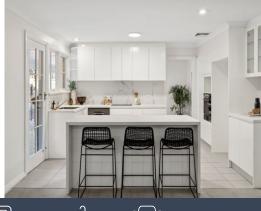

## Stylish single-level retreat with room to grow

- Elegant formal lounge & dining rooms with tall bay windows
- Quality contemporary stone kitchen with Bosch appliances
- Casual dining & family room opening to outdoor entertaining
- Master bedroom with BIRs & ensuite, adjacent 5th bed/study
- Three further double bedrooms with BIRs & balcony access
- Ducted A/C, alarm system, freshly painted, loads of storage
- St Ives North Public & St Ives High School catchment areas
- Walk to Brigidine College & Sydney Grammar Prep School