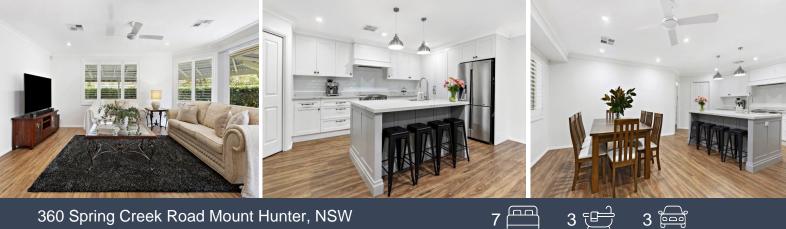

## 360 Spring Creek Road Mount Hunter, NSW

- > Large 5 bedroom home plus study
- > 2 bedroom granny flat with separate street access
- > Newly renovated Highlands kitchen
- > 3 fenced horse paddocks and 4 stables
- > Council approved truck depot
- > Horse arena
- > Access to Spring Creek
- > 66k and 25k water tanks