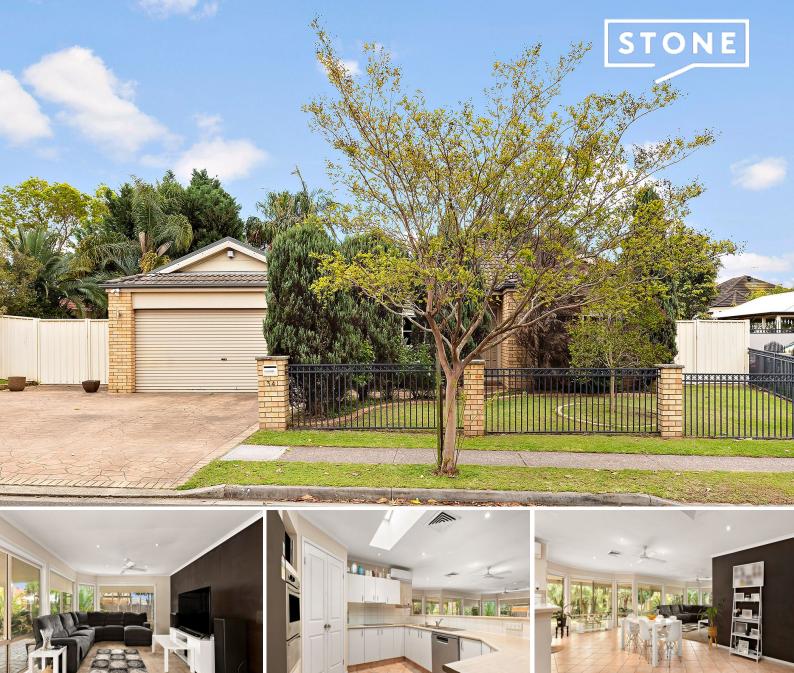

34 Englorie Park Drive Glen Alpine, NSW

## Spacious Single-Level Home on a Generous 800m? Block

Price:

4

لمص

\$1,142,000

1 🕀

2 년

2

Discover this fantastic family home offering great potential for both growing families and savvy investors. Set on a near-level block, this residence provides endless possibilities for personal touches or renovations to enhance its value further. Whether you're looking to settle down or seeking a high-return investment opportunity, this home delivers a rare combination of space, location, and convenience.

## \*\*Key Features:\*\*

- > Four Generously Sized Bedrooms ? ample space for the entire family
- > Dedicated Study/Home Office ? perfect for remote work or study
- > Master Suite ? includes a renovated ensuite and walk-in robe for added comfort
- > Built-in Robes ? fitted in two other bedrooms for practical storage
- > Separate Lounge Room ? ideal for entertaining or family gatherings
- > Spacious Kitchen ? features a double-door pantry, electric cooktop, and wall oven
- > Open-Plan Living and Dining ? family space that flows to outdoor entertaining
- > Comfort Year-Round ? with split system air conditioning for climate control
- ....

> Local Amenities at Your Doorstep ? Enjoy renowned dining at Enzo's Cucina, local shops,...

**Russell Wyer** 0414 867 707

Michelle Balabka 0419 473 253