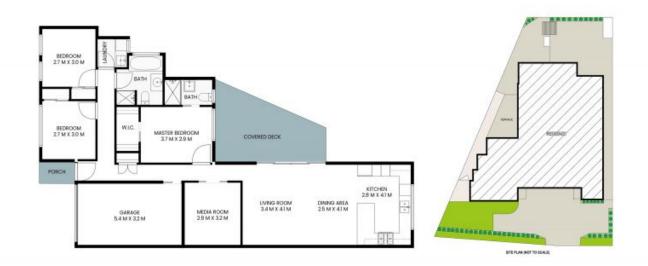

## 20 James Watt Drive CHITTAWAY BAY

INTERNAL: 104sqm EXTERNAL: 36sqm

Z

PLEASE NOTE: These Floorplan + Site Plans have been generated for marketing purposes and are to be used as a guide only. While all care is taken, no guarantee can be given in respect of accuracy, sizes and dimensions are approximate, actual may vary.