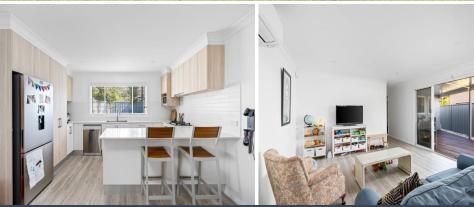

The master bedroom features a private ensuite and a spacious walk-in robe, offering a touch of luxury. The open plan living and dining areas are perfect for entertaining, with seamless flow to the undercover alfresco area for year round enjoyment. The sleek kitchen is fitted with stone benchtops, stainless steel appliances, a gas cooktop, and a dishwasher, making meal preparation a breeze.