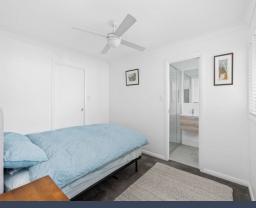

The master bedroom features a private ensuite and a spacious walk-in robe, offering a touch of luxury. The open plan living and dining areas are perfect for entertaining, with seamless flow to the undercover alfresco area for year round enjoyment. The sleek kitchen is fitted with stone benchtops, stainless steel appliances, a gas cooktop, and a dishwasher, making meal preparation a breeze.