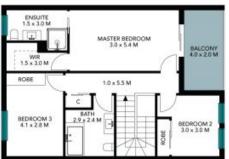

Upstairs, enjoy scenic views over Marsden Lake from the master suite, which opens onto a private balcony. Bedrooms 2 and 3 are fitted with built-in wardrobes, and the master bedroom includes a large stylish ensuite and walk-in robe

## 15 Parkside Crescent Campbelltown

First Floor

The site plan and floor plan are not to scale; measurements are indicative and in metres. Bushes and trees are placed for illustration purposes. Plans should not be relied on. Interested parties should make and rely on their own enquiries. All other information provided has been collected from reliable sources but cannot be guaranteed for accuracy.