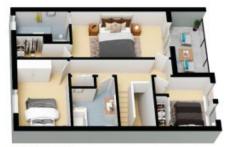

Upstairs, enjoy scenic views over Marsden Lake from the master suite, which opens onto a private balcony. Bedrooms 2 and 3 are fitted with built-in wardrobes, and the master bedroom includes a large stylish ensuite and walk-in robe