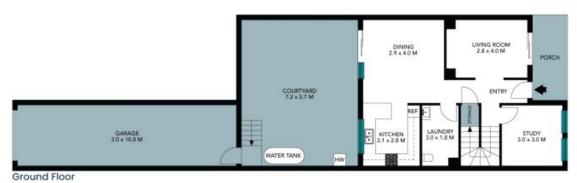

The front lounge opens directly to the deck and garden, providing a quiet escape, while the rear family and dining area connects effortlessly to the enclosed courtyard.

The ground floor also boasts a versatile fourth bedroom or home office, along with a well-appointed laundry featuring a third toilet for added convenience.

## **Ground Floor**

The floor plan is not to scale; measurements are indicative and in metres. All features included in this 3D plan are for inspiration purposes only.

This is not an exact replica of the property or the position of exterior elements. Plans should not be relied on. Interested parties should make and rely on their own enquiries.