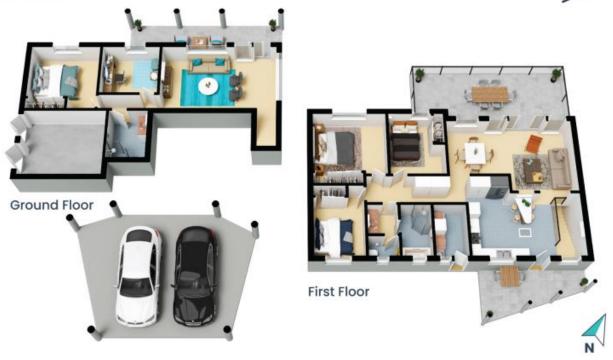

- Sunny upstairs living/dining with a covered balcony and panoramic bush views
- Modern and spacious electric kitchen w/dishwasher, breakfast bar and air-con
- Four bedrooms with built-in robes, optional fifth bedroom or home office space
- Upstairs three way main bathroom with bathtub, second downstairs bathroom
- Generous downstairs living w/spilt system air-con and outdoor entertaining area
- Under house storage w/workshop and wine cellar, garden shed, external laundry
- Spacious backyard w/grassed area, bush reserve at the rear, established gardens
- Quiet location close to Engadine and Heathcote shops, schools and transport

Site Plan

The floor plan is not to scale; measurements are indicative and in metres. All features included in this 3D plan are for inspiration purposes only.

This is not an exact replica of the property or the position of exterior elements. Plans should not be relied on. Interested parties should make and rely on their own enquiries.