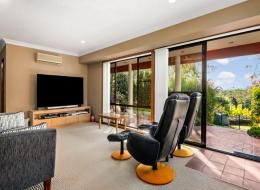

- Sunny upstairs living/dining with a covered balcony and panoramic bush views
- Modern and spacious electric kitchen w/dishwasher, breakfast bar and air-con
- Four bedrooms with built-in robes, optional fifth bedroom or home office space
- Upstairs three way main bathroom with bathtub, second downstairs bathroom
- Generous downstairs living w/spilt system air-con and outdoor entertaining area
- Under house storage w/workshop and wine cellar, garden shed, external laundry
- Spacious backyard w/grassed area, bush reserve at the rear, established gardens
- Quiet location close to Engadine and Heathcote shops, schools and transport