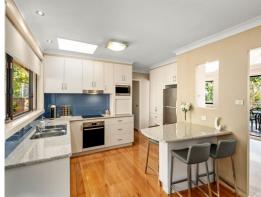

- Sunny upstairs living/dining with a covered balcony and panoramic bush views
- Modern and spacious electric kitchen w/dishwasher, breakfast bar and air-con
- Four bedrooms with built-in robes, optional fifth bedroom or home office space
- Upstairs three way main bathroom with bathtub, second downstairs bathroom
- Generous downstairs living w/spilt system air-con and outdoor entertaining area
- Under house storage w/workshop and wine cellar, garden shed, external laundry
- Spacious backyard w/grassed area, bush reserve at the rear, established gardens
- Quiet location close to Engadine and Heathcote shops, schools and transport