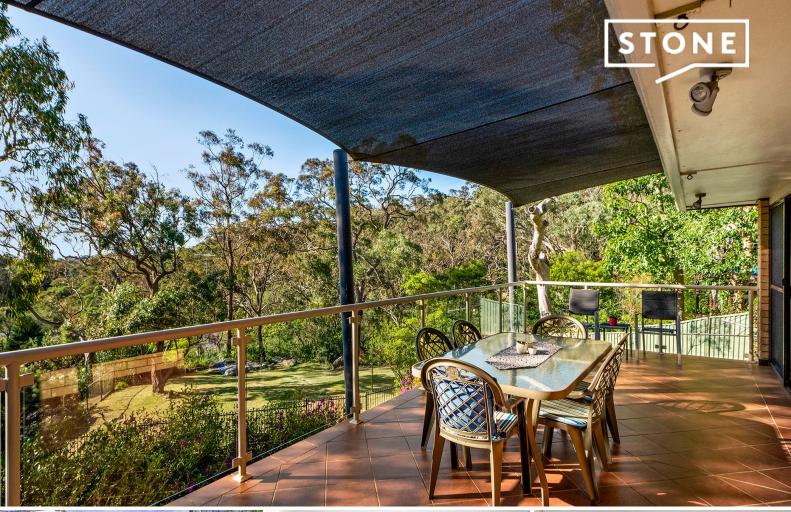

## Stunning bush views and generous family living

A peaceful lifestyle awaits in this impressive property with sweeping views of the National Park. Featuring two large living areas and four bedrooms with the option for a home office or fifth bedroom, this spacious family home offers endless versatility. Surrounded by manicured gardens and capturing lots of natural light, it's centrally located from Engadine and Heathcote shops, schools and transport.

- Sunny upstairs living/dining with a covered balcony and panoramic bush views
- Modern and spacious electric kitchen w/dishwasher, breakfast bar and air-con
- Four bedrooms with built-in robes, optional fifth bedroom or home office space
- Upstairs three way main bathroom with bathtub, second downstairs bathroom
- Generous downstairs living w/spilt system air-con and outdoor entertaining area
- Under house storage w/workshop and wine cellar, garden shed, external laundry
- Spacious backyard w/grassed area, bush reserve at the rear, established gardens
- Quiet location close to Engadine and Heathcote shops, schools and transport