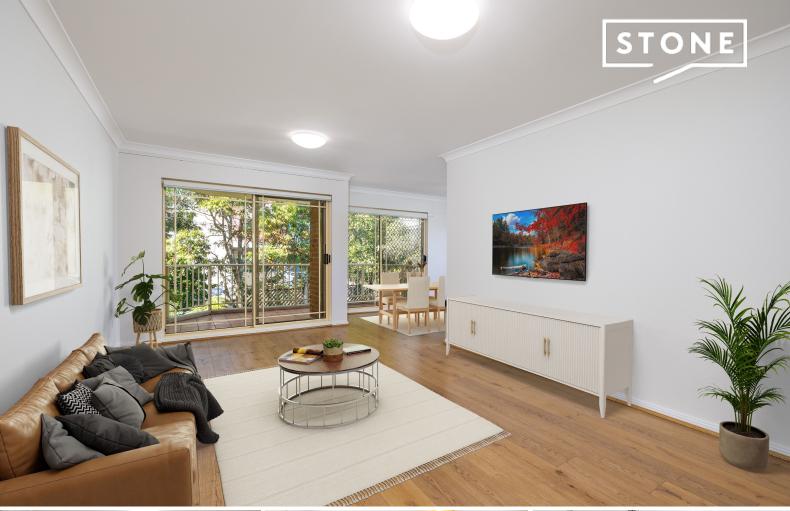

## Updated three-bedroom apartment in secure building with leafy views

Beautifully updated and secure, this three-bedroom apartment features generous spaces and a scenic leafy view. Ideally situated within walking distance of shops, cafes, and public transport.

## Features include:

- Expansive living and dining areas with stylish floorboards
- Well-appointed kitchen with gas cooking and a dishwasher
- Three bedrooms, two with built-in wardrobes
- Ensuite to master bedroom
- Spacious balcony, ideal for entertaining
- Pets considered upon application
- Nine hundred metres from Artarmon Public School
- Less than three kilometres from Chatswood High School