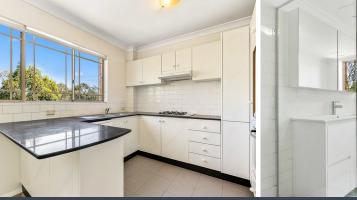

## Features include:

- Expansive living and dining areas with stylish floorboards
- Well-appointed kitchen with gas cooking and a dishwasher
- Three bedrooms, two with built-in wardrobes
- Ensuite to master bedroom
- Spacious balcony, ideal for entertaining
- Pets considered upon application
- Nine hundred metres from Artarmon Public School
- Less than three kilometres from Chatswood High School