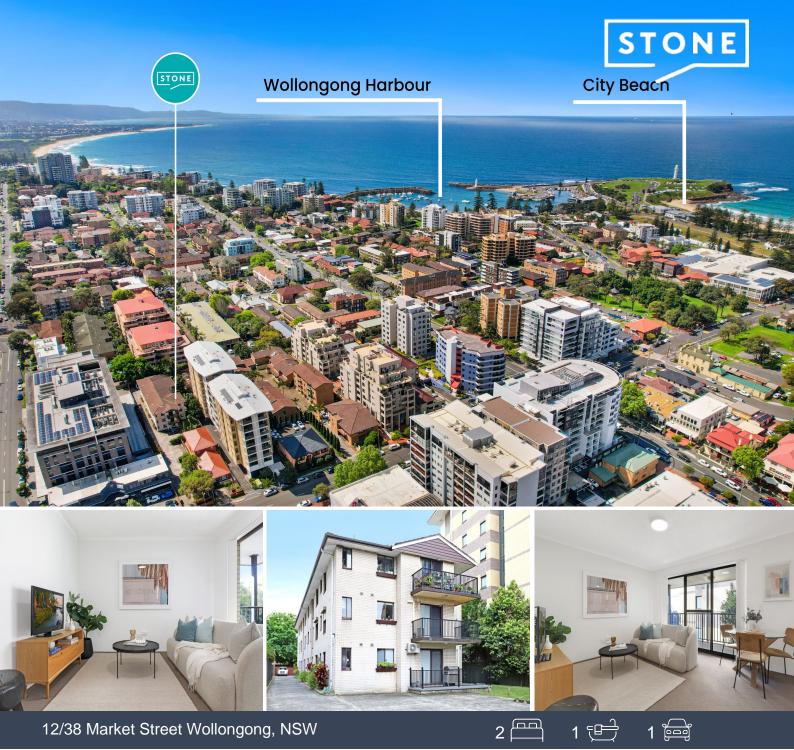

## Perfectly located first home or investment opportunity

Price:

Price Guide \$570,000 - \$620,000

With the harbour precinct, two beaches and the CBD all just a stroll away, this elegant top-floor apartment offers a flawless urban lifestyle. Set peacefully on the south-east corner of a secluded block, and freshly updated for immediate enjoyment, it provides a sensational entry point into Wollongong's vibrant city centre, or a rewarding investment with strong current and future prospects.

- Private position in a low-rise building boasting deep setback from the street
- Quality home or portfolio addition with rent potential of approx. \$550-\$590 per week
- Newly painted throughout, high ceilings, brick construction, city views
- Open-plan living area flowing through sliding glass doors to sunbathed balcony
- Modern kitchen with ample cupboard storage; fully tiled bathroom with tub
- Internal laundry room, linen press, single carport ? ready to move straight in
- Premium address approx. 700m from Lang Park and City Beach, 800m from harbour
- Kembla Street cafes + bars on the doorstep and only approx. 500m to Crown Street Mall