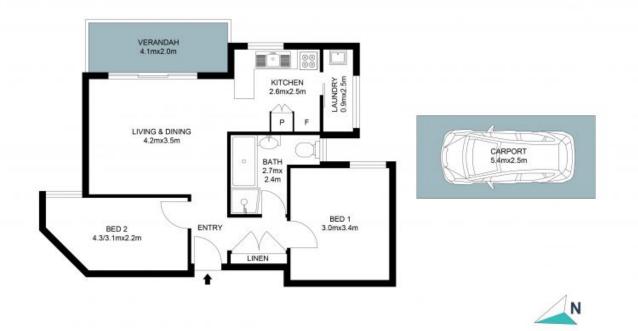

## 12/38 Market Street Wollongong

The Floor plan is not to scale; measurements are indicative and in metres. Plans should not be relied on. Interested parties should make and rely on their own enquiries. All other information provided has been collected from reliable sources but cannot be guaranteed for accuracy.