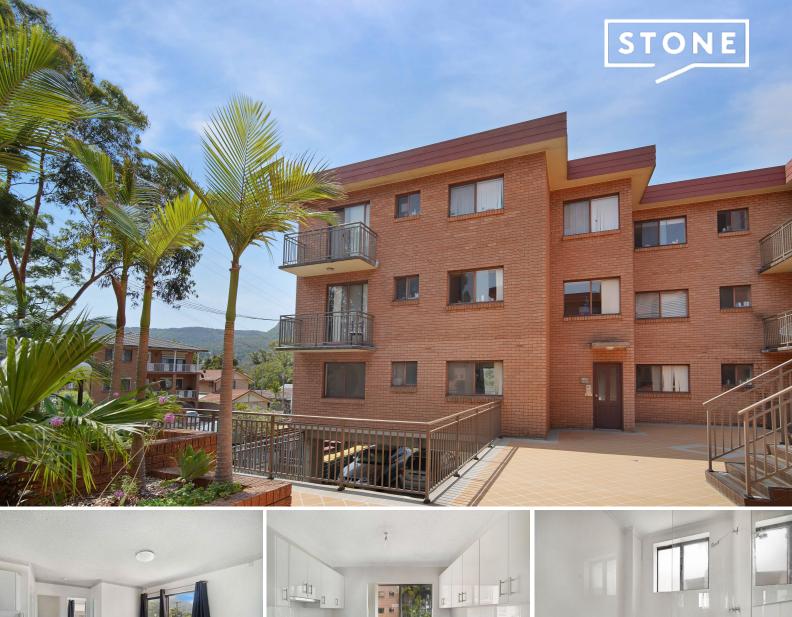

## 19/420-422 Crown Street West Wollongong, NSW

## **Contemporary Apartment**

This spacious ground-floor 2 bedroom apartment offers modern conveniences and a seamless living experience. Enjoy the perks of a private balcony with escarpment views, a well-appointed kitchen, and close proximity to shops, cafes, and public transport. Perfect for those seeking a low-maintenance lifestyle in a prime location.

- Combined dining and living area flowing to a private balcony
- Open kitchen with ample storage and dishwasher
- Two well-sized bedrooms
- Modern bathroom with separate internal laundry
- Secure basement car space
- Less than 500m to West Wollongong PS and St Therese Catholic Primary
- Approx. 600m to The Illawarra Grammar School
- 6-12 month lease available