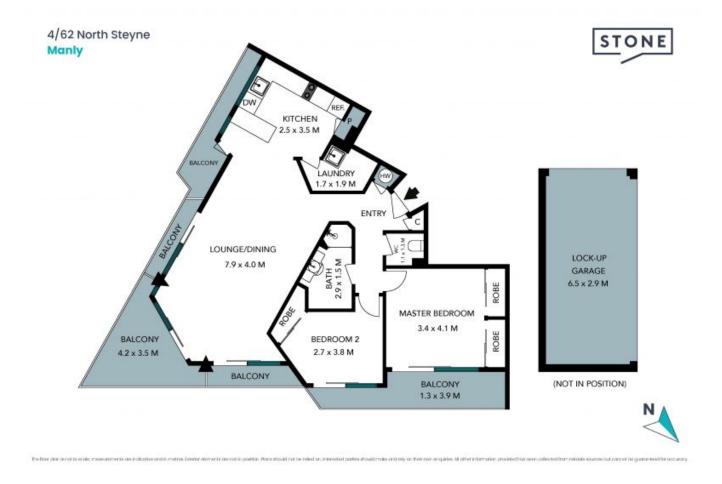

0

Price:

\$3,100,000

Sam Bursill 0449 969 452

The floor plan is not to scale; measurements are indicative and in metres. All features included in this 3D plan are for inspiration purposes only. This is not an exact replica of the property or the position of exterior elements. Plans should not be relied on. Interested parties should make and rely on their own enquiries.