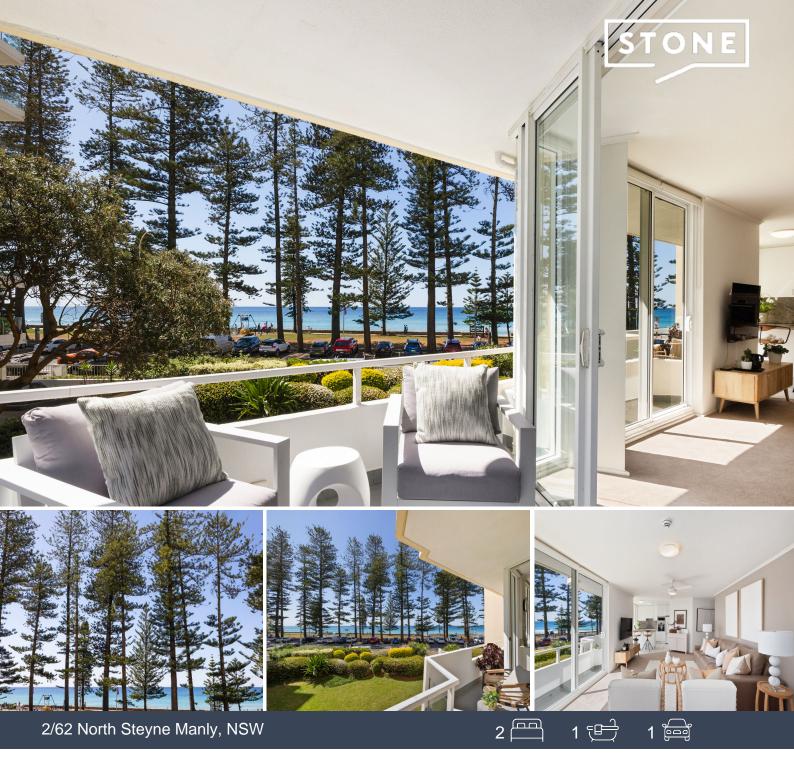

## Beachfront bliss with spellbinding ocean views

Boasting a prized northeast ocean-view setting within the exclusive 'Trident' landmark security building, this impressive beachfront apartment is brilliantly designed for indoor-outdoor coastal living and perfectly positioned to enjoy all of Manly's lifestyle spoils. Showcasing an exceptionally bright and spacious layout, multiple sun-drenched balconies and mesmerising views stretching over the surf to a shimmering open sea horizon, it is only a few strides across the road to the sand and surf and less than a three minute stroll from The Corso and Manly's cosmopolitan fine-dining hub.

- Trophy lifestyle retreat for executives, downsizers or lock-and-leave weekenders
- Relax or entertain on the wide sunlit balconies to a mesmerising ocean backdrop
- Watch ocean sunrises, surfers carve the waves or the world go by on the promenade
- Expansive light-flooded living and dining spaces with northeast ocean panoramas
- Easy flow to a wide balcony and a large entertainers' balcony with ocean views
- Open plan granite kitchen with dishwasher and pantry offers an option to upgrade
- Spacious bedrooms with built-ins and ceiling fans open to a large rear balcony
- The covered rear balcony features a tranquil landscaped garden centrepiece