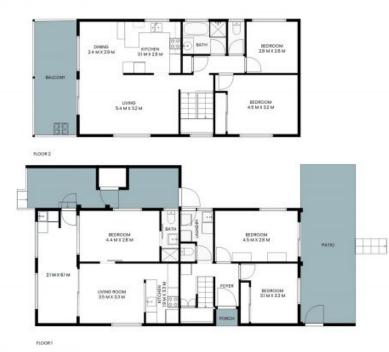

## 28 Wyong Road BERKELEY VALE

INTERNAL: 146sqm EXTERNAL: 70sqm

PLEASE NOTE: These Floorplan + Site Plans have been generated for marketing purposes and are to be used as a guide only. While all care is taken, no guarantee can be given in respect of accuracy, sizes and dimensions are approximate, actual may vary.