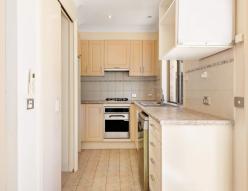

## Stylish, modern townhouse in prime location

This stylish two-bedroom townhouse offers the best of modern living with open-plan spaces, an updated kitchen with gas cooking, and a sunny courtyard with built-in timber seating. Featuring split-system AC both upstairs and downstairs, ceiling fans and ample storage, this home is the epitome of comfort and convenience. Located close to shops, schools and transport, it's the ideal low-maintenance lifestyle.

- 2 bedrooms, both with built-ins, ceiling fans, plenty of natural light
- Spacious open-plan living and dining with a gas connection, easy-care tiled floors
- Single garage with internal access, providing extra convenience and security
- Sunny courtyard with built-in timber seating, perfect for relaxing and entertaining
- Updated kitchen featuring gas cooking, dishwasher and ample storage
- Upstairs second living area with AC and ceiling fan for added comfort
- Family bathroom with separate bath and shower, plus an additional WC downstairs
- Prime location, walking distance to schools, shops and public transport options