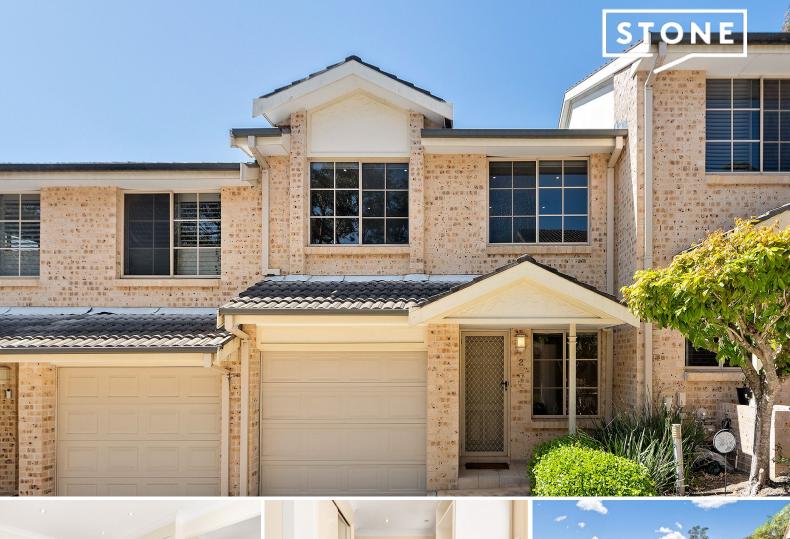

2/10-12 Strickland Street Heathcote, NSW

∠ ⊢

## Stylish, modern townhouse in prime location

This stylish two-bedroom townhouse offers the best of modern living with open-plan spaces, an updated kitchen with gas cooking, and a sunny courtyard with built-in timber seating. Featuring split-system AC both upstairs and downstairs, ceiling fans and ample storage, this home is the epitome of comfort and convenience. Located close to shops, schools and transport, it's the ideal low-maintenance lifestyle.

- 2 bedrooms, both with built-ins, ceiling fans, plenty of natural light
- Spacious open-plan living and dining with a gas connection, easy-care tiled floors
- Single garage with internal access, providing extra convenience and security
- Sunny courtyard with built-in timber seating, perfect for relaxing and entertaining
- Updated kitchen featuring gas cooking, dishwasher and ample storage
- Upstairs second living area with AC and ceiling fan for added comfort
- Family bathroom with separate bath and shower, plus an additional WC downstairs
- Prime location, walking distance to schools, shops and public transport options