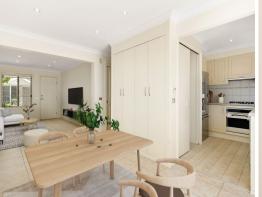

## Stylish, modern townhouse in prime location

This stylish two-bedroom townhouse offers the best of modern living with open-plan spaces, an updated kitchen with gas cooking, and a sunny courtyard with built-in timber seating. Featuring split-system AC both upstairs and downstairs, ceiling fans and ample storage, this home is the epitome of comfort and convenience. Located close to shops, schools and transport, it's the ideal low-maintenance lifestyle.

- 2 bedrooms, both with built-ins, ceiling fans, plenty of natural light
- Spacious open-plan living and dining with a gas connection, easy-care tiled floors
- Single garage with internal access, providing extra convenience and security
- Sunny courtyard with built-in timber seating, perfect for relaxing and entertaining
- Updated kitchen featuring gas cooking, dishwasher and ample storage
- Upstairs second living area with AC and ceiling fan for added comfort
- Family bathroom with separate bath and shower, plus an additional WC downstairs
- Prime location, walking distance to schools, shops and public transport options