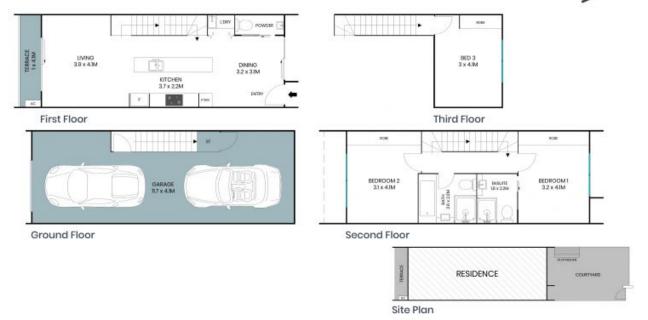

## 18/30 Bon Scott Crescent Moncrieff

The site plan and floor plan are not to scale; measurements are indicative and in metres. Bushes and trees are placed for illustration purposes. Plans should not be relied on. Interested parties should make and rely on their own enquiries. All other information provided has been collected from reliable sources but cannot be guaranteed for accuracy.

## 18/30 Bon Scott Crescent Moncrieff

First Floor

Third Floor

Ground Floor

Second Floor

The floor plan is not to scale; measurements are indicative and in metres. All features included in this 8D plan are for inspiration purposes only.

This is not an exact replica of the property or the position of exterior elements. Plans should not be relied on Interested parties should make and rely on their own enquiries.