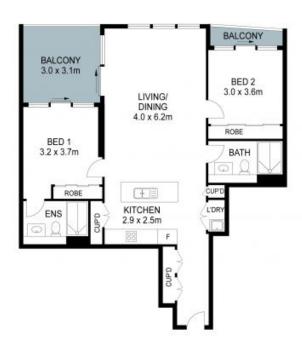

## 1301/8 Chambers Court, Epping

THIS IS AN ARTIST'S IMPRESSION – ALL DIMENSIONS, LAYOUTS AND TREES ARE APPROXIMATE ALL INTERESTED PARTIES SHOULD MAKE AND RELY ON THEIR OWN ENQUIRIES