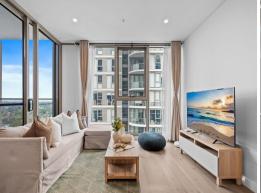

## The epitome of modern living

Elevating the standard of opulent living with a prime front-row position, this luxurious two-bedroom apartment at 'The Langston,' Epping's exclusive lifestyle destination, delivers the epitome of modern living. Situated on the 13th floor, it sets a new pinnacle in contemporary design, offering breathtaking panoramic views that stretch from The Blue Mountains to the Sydney CBD and beyond. This residence serves as an indelible backdrop for a meticulously crafted home, an elite lifestyle opportunity, and an utterly spectacular abode.

## Key Features:

- Residents can access the 22nd-floor communal sky lounge, podium gardens, a wellness hub, and a heated pool.
- The interiors exude opulence, featuring sumptuous matte flooring and floor-to-ceiling windows.
- A top-tier Smeg-appointed gas kitchen showcases an elegant marbled porcelain island bench.