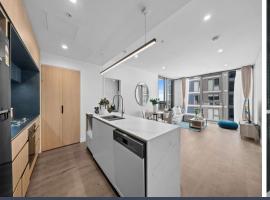

## Key Features:

- Residents can access the 22nd-floor communal sky lounge, podium gardens, a wellness hub, and a heated pool.
- The interiors exude opulence, featuring sumptuous matte flooring and floor-to-ceiling windows.
- A top-tier Smeg-appointed gas kitchen showcases an elegant marbled porcelain island bench.