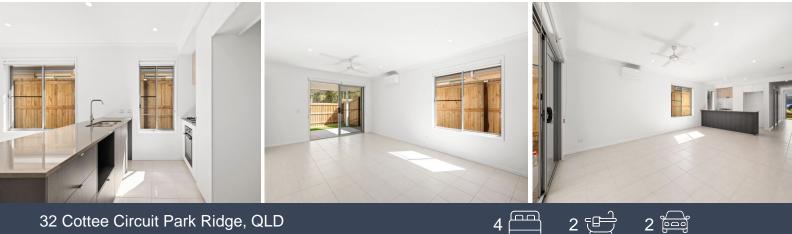

## 32 Cottee Circuit Park Ridge, QLD

## 4 BED 2 BATH 2 CAR plus MPR ROOM

This near new home is light-filled, spacious and amazingly flexible and is ideal for growing families and professionals looking to work from home.

It has large windows which invites natural sunlight to stream into the generous master bedroom with its own walk-in wardrobe and convenient ensuite, while the second, third and fourth bedrooms ? each with built in robes ? enjoy their own sense of privacy from the main living area.

At the entry of the home, a multi-purpose room can easily be used as a second living area, a home office, media room, or a quiet retreat away from the hustle and bustle of family life.

\*\*\*\*\* PLEASE READ IMPORTANT INSPECTION NOTES \*\*\*\*\*\*