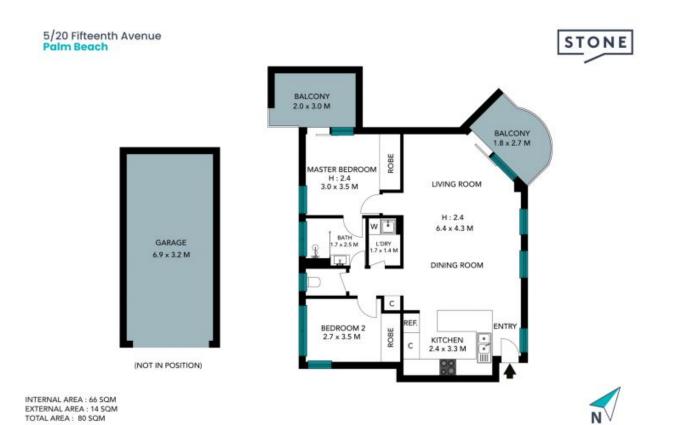

5/20 Fifteenth Avenue Palm Beach, QLD

## Unique and spacious retreat an easy walk to beach

With sun drenched beaches a short stroll away, this treasured apartment is neatly updated and set to offer you an idyllic Palm Beach lifestyle. The spacious living areas are comfortable by design and flow onto a Spanish inspired balcony that overlooks leafy gardens. Best of all, the low rise complex is minutes from your favourite swimming spots, cafes, shops and restaurants.

- Generous open plan lounge/dining room with neutral d?cor and character archway
- Choice of two alfresco retreats to relax in the sun
- Tidy kitchen has practical appliances, plentiful cabinetry and benchspace
- Good sized bedrooms are privately distanced and appointed with built-in robes
- Master adjoins secluded terrace and two-way bathroom
- Separate w/c & internal laundry
- Wide windows draw in natural light and breezes
- Lock Up Garage with ample space for additional storage

Price: Contact Agent

Rebecca Leo

0419 880 822

The floor plan is not to scale; measurements are indicative and in metres. All features included in this 3D plan are for inspiration purposes only.

This is not an exact replica of the property or the position of exterior elements. Plans should not be relied on. Interested parties should make and rely on their own enquiries.