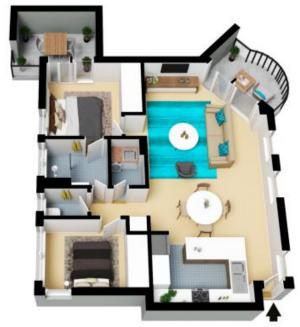

## Unique and spacious retreat an easy walk to beach

With sun drenched beaches a short stroll away, this treasured apartment is neatly updated and set to offer you an idyllic Palm Beach lifestyle. The spacious living areas are comfortable by design and flow onto a Spanish inspired balcony that overlooks leafy gardens. Best of all, the low rise complex is minutes from your favourite swimming spots, cafes, shops and restaurants.

- Generous open plan lounge/dining room with neutral d?cor and character archway
- Choice of two alfresco retreats to relax in the sun
- Tidy kitchen has practical appliances, plentiful cabinetry and benchspace
- Good sized bedrooms are privately distanced and appointed with built-in robes
- Master adjoins secluded terrace and two-way bathroom
- Separate w/c & internal laundry
- Wide windows draw in natural light and breezes
- Lock Up Garage with ample space for additional storage