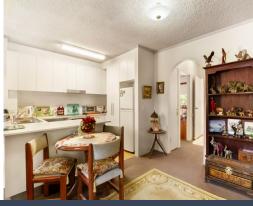

- Generous open plan lounge/dining room with neutral d?cor and character archway
- Choice of two alfresco retreats to relax in the sun
- Tidy kitchen has practical appliances, plentiful cabinetry and benchspace
- Good sized bedrooms are privately distanced and appointed with built-in robes
- Master adjoins secluded terrace and two-way bathroom
- Separate w/c & internal laundry
- Wide windows draw in natural light and breezes
- Lock Up Garage with ample space for additional storage