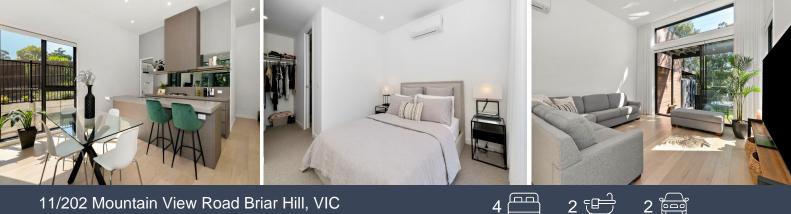

## 11/202 Mountain View Road Briar Hill, VIC

## Features:

- 4 bedrooms with BIR (main with ensuite & WIR)
- Kitchen with integrated fridge, stone benchtops, undercounter sink, stainless steel appliances including dishwasher
- Pantry + under stair storage
- Open plan kitchen, meals and living
- Main bathroom with wet area including bath
- Powder room downstairs
- Split system AC/heating
- Double glazed windows