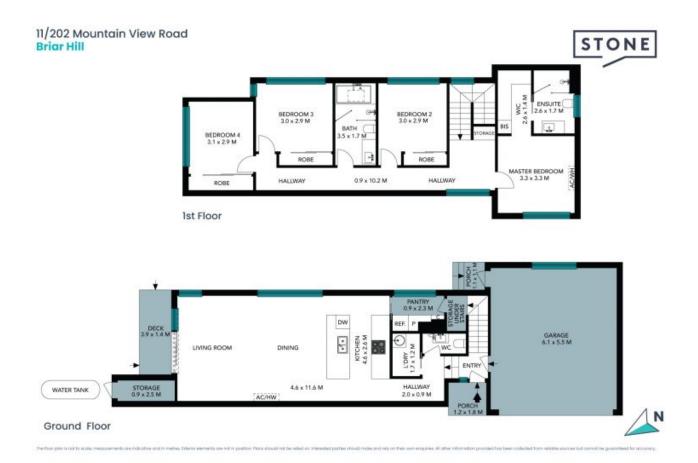

## Features:

- 4 bedrooms with BIR (main with ensuite & WIR)
- Kitchen with integrated fridge, stone benchtops, undercounter sink, stainless steel appliances including dishwasher
- Pantry + under stair storage
- Open plan kitchen, meals and living
- Main bathroom with wet area including bath
- Powder room downstairs
- Split system AC/heating
- Double glazed windows