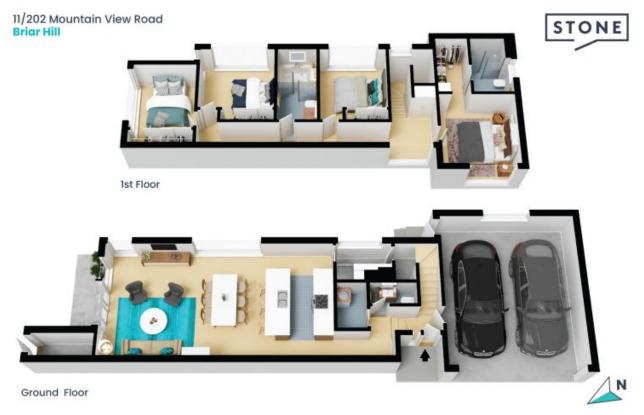

## Features:

- 4 bedrooms with BIR (main with ensuite & WIR)
- Kitchen with integrated fridge, stone benchtops, undercounter sink, stainless steel appliances including dishwasher
- Pantry + under stair storage
- Open plan kitchen, meals and living
- Main bathroom with wet area including bath
- Powder room downstairs
- Split system AC/heating
- Double glazed windows