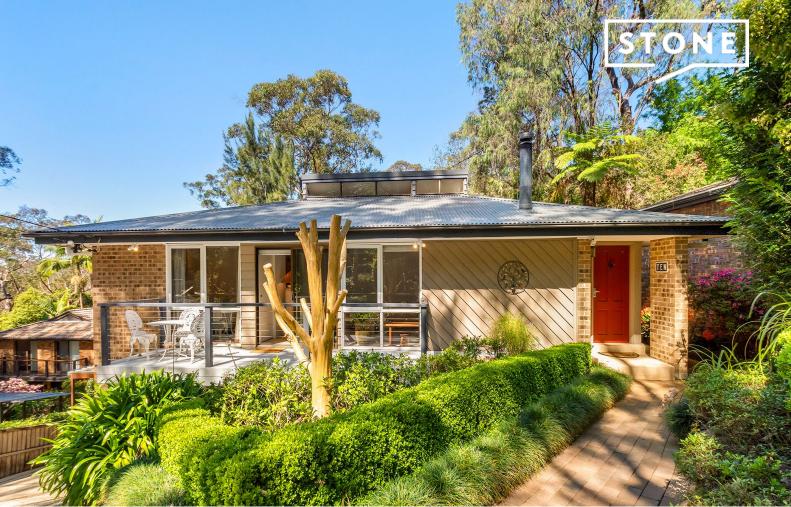

10 Kilmory Place Mount Kuring-gai, NSW

5 🕮

3 🖽

ومع

## Hidden Gem

Welcoming with gorgeous street presence and beautifully sculptured gardens, this appealing home is set in a peaceful cul-de-sac. Boasting tranquil views that wrap the home, it's light filled with multiple living spaces including both formal lounge and dining.

This beautiful home embraces the concept of indoor to outdoor living with ease and its located within a 10 minute walk to Mount Kuring-gai Oval / Park, and a short drive to Mount Kuring-gai Public School, Station & ALDI.

## Features:

- Gorgeous landscapes shape this entire home from front to back
- Modern kitchen with S/S appliances & floorboards throughout
- Generous downstairs rumpus room and under house storage
- Multiple living zones including both formal lounge & dining
- Master bedroom with tranquil views, dressing room, robe & en-suite