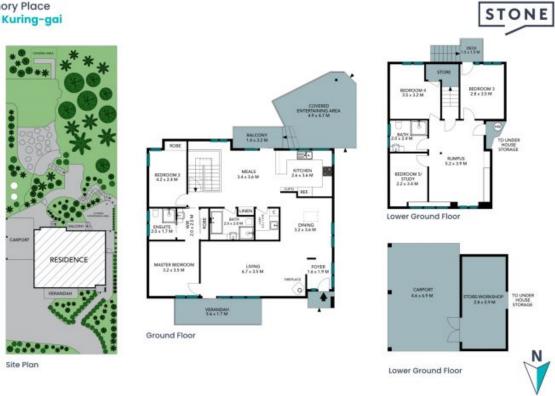

## 10 Kilmory Place Mount Kuring-gai

The site plan and floor plan are not to scale; measurements are indicative and in metres. Bushes and trees are placed for illustration purposes. Plans should not be relied on. Interested parties should make and rely on their own enquiries. All other information provided has been collected from reliable sources but cannot be guaranteed for accuracy.