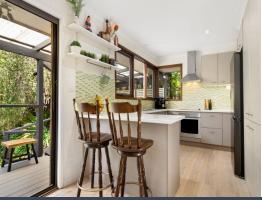

## Features:

- Gorgeous landscapes shape this entire home from front to back
- Modern kitchen with S/S appliances & floorboards throughout
- Generous downstairs rumpus room and under house storage
- Multiple living zones including both formal lounge & dining
- Master bedroom with tranquil views, dressing room, robe & en-suite