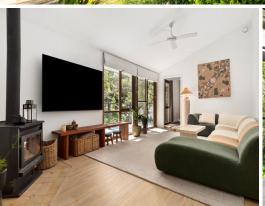

## Hidden Gem

Welcoming with gorgeous street presence and beautifully sculptured gardens, this appealing home is set in a peaceful cul-de-sac. Boasting tranquil views that wrap the home, it's light filled with multiple living spaces including both formal lounge and dining.

## Features:

- Gorgeous landscapes shape this entire home from front to back
- Modern kitchen with S/S appliances & floorboards throughout
- Generous downstairs rumpus room and under house storage
- Multiple living zones including both formal lounge & dining
- Master bedroom with tranquil views, dressing room, robe & en-suite