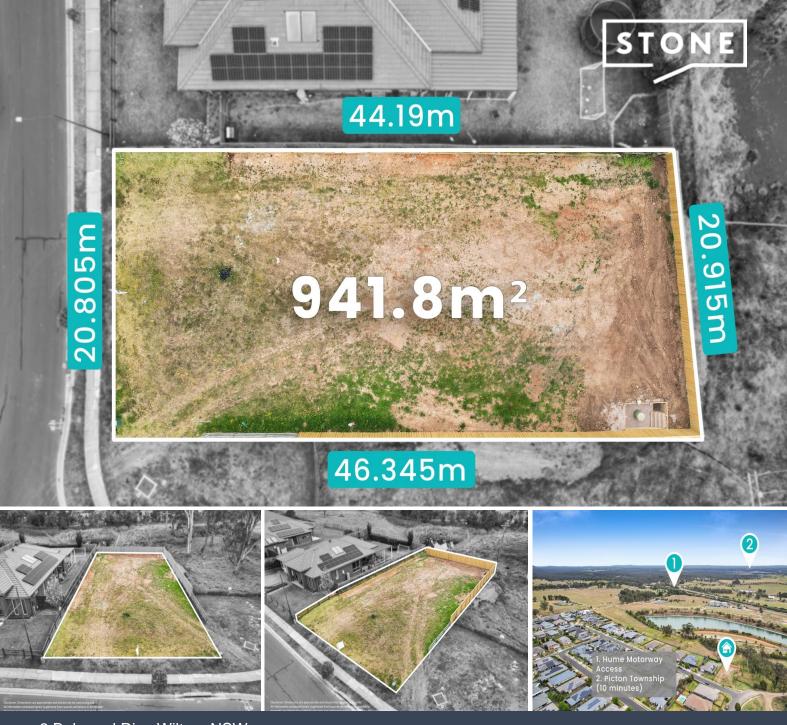

## 2 Balmoral Rise Wilton, NSW

## 941.8m2 Land with Golf Course Views

Presenting an exceptional opportunity within Bingara Gorge's prestigious estate. This oversized 941.8m2 block of land invites you to create your dream residence in a serene setting overlooking the golf course while enjoying easy access to conveniences.