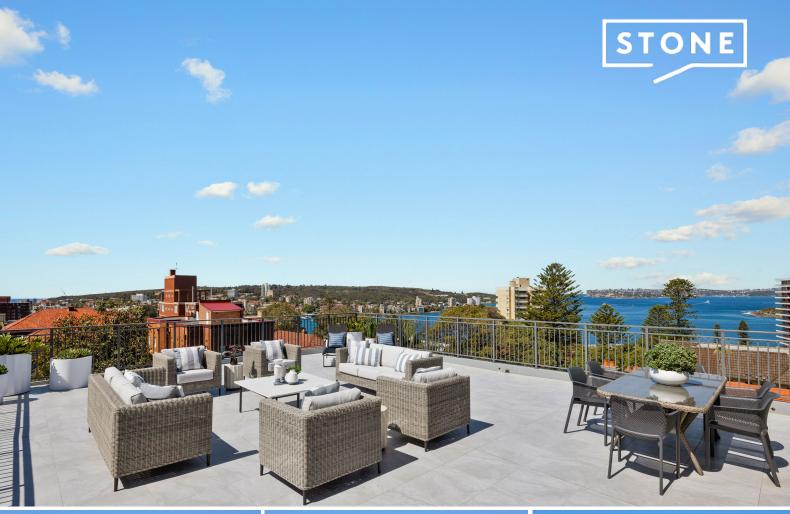

## Bespoke penthouse with a vast harbour-view terrace

Crowning the entire top floor of a boutique security building of six with a spectacular sun-drenched entertainers' terrace and knockout harbour views through Sydney Heads, this could well be the coolest and most affordable little penthouse in the area. Refreshingly spacious with windows on all four sides capturing natural light, northern sunshine and soothing summer sea breezes, it's perfectly positioned within an easy stroll of harbour beaches, Fairlight Village, Manly Wharf and Manly's pulsating dining and social scene.

- Move straight in and refresh or renovate (STCA) and create something spectacular
- Breathtaking harbour views to Eastern Suburbs and the ocean via Sydney Heads
- Views take in the ocean and St Patrick's plus Reef Beach and North Harbour
- Scene-stealing sun-soaked expansive entertainers' terrace with panoramic views
- Bright open living/dining with a sunny north aspect and stunning harbour views
- Easy flow to the main terrace and a covered north terrace with water views
- Tidy gas kitchen/dishwasher, modernised bathroom, high ceilings, newly painted
- Large bedrooms with built-ins and fabulous views, main opens to a balcony