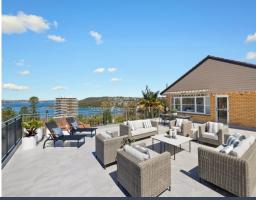

## Bespoke penthouse with a vast harbour-view terrace

Crowning the entire top floor of a boutique security building of six with a spectacular sun-drenched entertainers' terrace and knockout harbour views through Sydney Heads, this could well be the coolest and most affordable little penthouse in the area. Refreshingly spacious with windows on all four sides capturing natural light, northern sunshine and soothing summer sea breezes, it's perfectly positioned within an easy stroll of harbour beaches, Fairlight Village, Manly Wharf and Manly's pulsating dining and social scene.

- Move straight in and refresh or renovate (STCA) and create something spectacular
- Breathtaking harbour views to Eastern Suburbs and the ocean via Sydney Heads
- Views take in the ocean and St Patrick's plus Reef Beach and North Harbour
- Scene-stealing sun-soaked expansive entertainers' terrace with panoramic views
- Bright open living/dining with a sunny north aspect and stunning harbour views
- Easy flow to the main terrace and a covered north terrace with water views
- Tidy gas kitchen/dishwasher, modernised bathroom, high ceilings, newly painted
- Large bedrooms with built-ins and fabulous views, main opens to a balcony