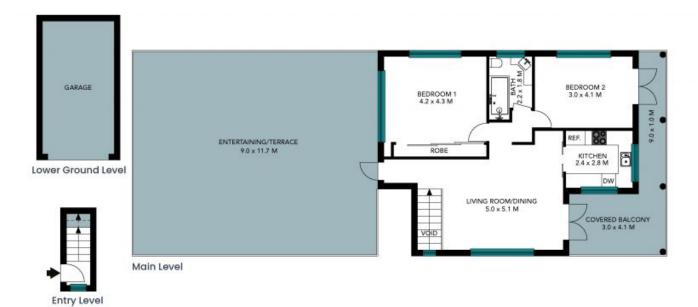

## Bespoke penthouse with a vast harbour-view terrace

Crowning the entire top floor of a boutique security building of six with a spectacular sun-drenched entertainers' terrace and knockout harbour views through Sydney Heads, this could well be the coolest and most affordable little penthouse in the area. Refreshingly spacious with windows on all four sides capturing natural light, northern sunshine and soothing summer sea breezes, it's perfectly positioned within an easy stroll of harbour beaches, Fairlight Village, Manly Wharf and Manly's pulsating dining and social scene.

- Move straight in and refresh or renovate (STCA) and create something spectacular
- Breathtaking harbour views to Eastern Suburbs and the ocean via Sydney Heads
- Views take in the ocean and St Patrick's plus Reef Beach and North Harbour
- Scene-stealing sun-soaked expansive entertainers' terrace with panoramic views
- Bright open living/dining with a sunny north aspect and stunning harbour views
- Easy flow to the main terrace and a covered north terrace with water views
- Tidy gas kitchen/dishwasher, modernised bathroom, high ceilings, newly painted
- Large bedrooms with built-ins and fabulous views, main opens to a balcony