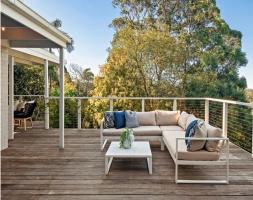

- Open concept living and dining extending to a covered entertaining terrace with elevated views to the ocean
- Contemporary Caesarstone kitchen with gas cooktop, dishwasher and breakfast bar
- Expansive covered front deck provides an additional outdoor living option
- Bright master bedroom with large windows, ceiling fan, built-in robes, and ensuite
- Flexible floorplan with a study or potential fifth bedroom
- Lower-level living space flows to a spacious north-facing deck, perfect for entertaining