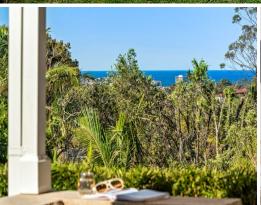

## Character with perfect northerly aspect and views

Hidden from street view on a large 720sqm block amid established, landscaped gardens, this full brick character bungalow combines classic period detail with modern appointments, creating a warm and inviting family home with options to grow and enhance. Capturing a perfect rear-to-north aspect delivering abundant all-day natural light, this charming home enjoys elevated leafy district views and ocean glimpses that make outdoor living and entertaining an absolute delight.

- Open concept living and dining extending to a covered entertaining terrace with elevated views to the ocean
- Contemporary Caesarstone kitchen with gas cooktop, dishwasher and breakfast bar
- Expansive covered front deck provides an additional outdoor living option
- Bright master bedroom with large windows, ceiling fan, built-in robes, and ensuite
- Flexible floorplan with a study or potential fifth bedroom
- Lower-level living space flows to a spacious north-facing deck, perfect for entertaining