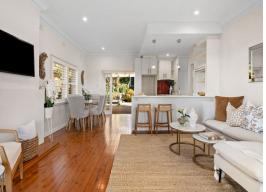

- Open concept living and dining extending to a covered entertaining terrace with elevated views to the ocean
- Contemporary Caesarstone kitchen with gas cooktop, dishwasher and breakfast bar
- Expansive covered front deck provides an additional outdoor living option
- Bright master bedroom with large windows, ceiling fan, built-in robes, and ensuite
- Flexible floorplan with a study or potential fifth bedroom
- Lower-level living space flows to a spacious north-facing deck, perfect for entertaining