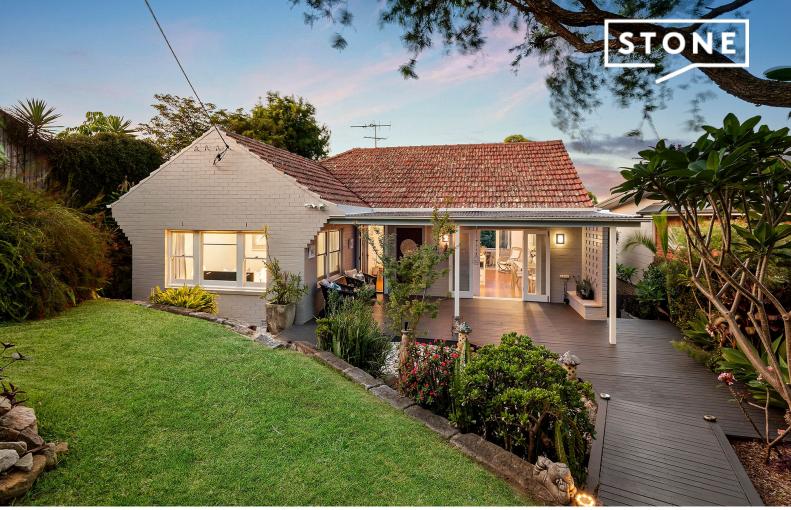

40 Peacock Street Seaforth, NSW

## Character with perfect northerly aspect and views

Hidden from street view on a large 720sqm block amid established, landscaped gardens, this full brick character bungalow combines classic period detail with modern appointments, creating a warm and inviting family home with options to grow and enhance. Capturing a perfect rear-to-north aspect delivering abundant all-day natural light, this charming home enjoys elevated leafy district views and ocean glimpses that make outdoor living and entertaining an absolute delight.