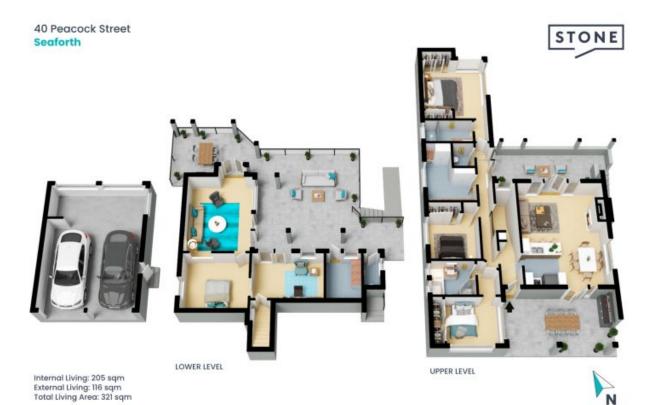

- Open concept living and dining extending to a covered entertaining terrace with elevated views to the ocean
- Contemporary Caesarstone kitchen with gas cooktop, dishwasher and breakfast bar
- Expansive covered front deck provides an additional outdoor living option
- Bright master bedroom with large windows, ceiling fan, built-in robes, and ensuite
- Flexible floorplan with a study or potential fifth bedroom
- Lower-level living space flows to a spacious north-facing deck, perfect for entertaining

Inspect: Auction: Saturday, 19th October 2024 10:30 - 11:00

29/10/2024 06:00 pm

Price:

Auction Guide \$3,300,000

Maria Cassarino 0411 818 093

**Lauren Sudol** 0438 138 675

The floor plan is not to scale; measurements are indicative and in metres. All features included in this 3D plan are for inspiration purposes only.

This is not an exact replica of the property or the position of exterior elements. Plans should not be relied on. Interested parties should make and rely on their own enquiries.

This four plan is must to usualism monitories are indicative and it is motivate, before its invested profess all makes and only in their over emplatins. All other information provided must been substituted in motivate excess to all connect be genometered for occurring