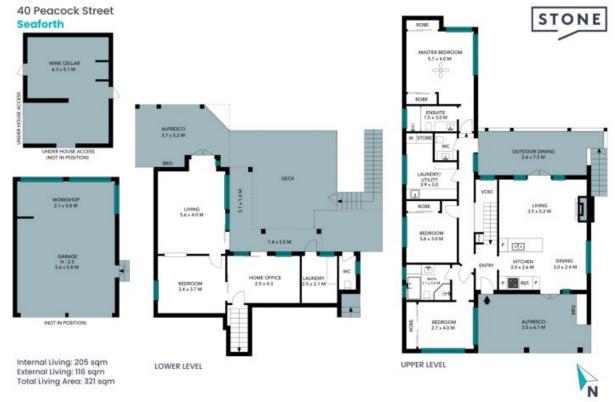

- Open concept living and dining extending to a covered entertaining terrace with elevated views to the ocean
- Contemporary Caesarstone kitchen with gas cooktop, dishwasher and breakfast bar
- Expansive covered front deck provides an additional outdoor living option
- Bright master bedroom with large windows, ceiling fan, built-in robes, and ensuite
- Flexible floorplan with a study or potential fifth bedroom
- Lower-level living space flows to a spacious north-facing deck, perfect for entertaining

Inspect: Auction: Saturday, 19th October 2024 10:30 - 11:00

29/10/2024 06:00 pm

Price:

Auction Guide \$3,300,000

Maria Cassarino 0411 818 093

**Lauren Sudol** 0438 138 675

The floor plan is not to scale; measurements are indicative and in metres. All features included in this 3D plan are for inspiration purposes only.

This is not an exact replica of the property or the position of exterior elements. Plans should not be relied on. Interested parties should make and rely on their own enquiries.

This four plan is must to usualism monitories are indicative and it is motivate, before its invested profess all makes and only in their over emplatins. All other information provided must been substituted in motivate excess to all connect be genometered for occurring