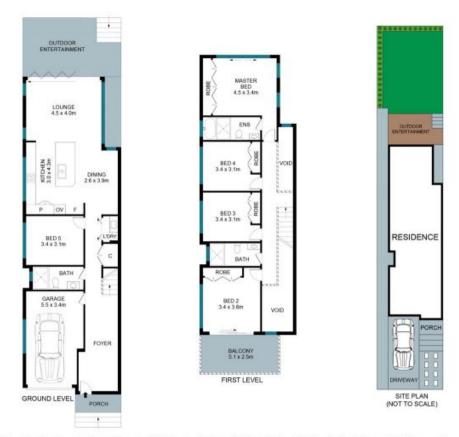

- 5 generous bedrooms with built- in robes, including 4 upstairs and 1 downstairs, suitable for growing and extended family living
- Master bedroom with glass sliding door facing the backyard, ensuite featuring luxury bathtub and built in wardrobe
- Sleek design gas cooking kitchen equipped with high end quality appliances and breakfast island
- The open plan ensures seamless flow from the kitchen to the dining and living areas  $% \left( 1\right) =\left( 1\right) \left( 1\right) \left($
- Enjoy the void with natural skylight, and easy care spring sensation green wall panel
- Step beyond the glass doors enjoy the alfresco entertaining
- Easy-care backyard where playtime, relaxation, and outdoor gatherings come to life
- Situated in the prime, central location of Ryde, enjoy easy access to schools, parks, shopping, and public transport

re floor plan is not to scale; measutrements are indicative and in metres. Exterior elements are not in position. Plans should not be relied on, Interested parties should make and rely on their own enquiries.