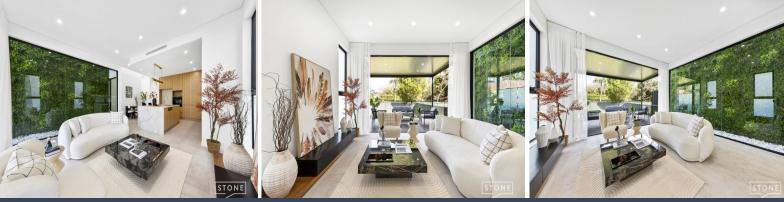

- 5 generous bedrooms with built- in robes, including 4 upstairs and 1 downstairs, suitable for growing and extended family living
- Master bedroom with glass sliding door facing the backyard, ensuite featuring luxury bathtub and built in wardrobe
- Sleek design gas cooking kitchen equipped with high end quality appliances and breakfast island
- The open plan ensures seamless flow from the kitchen to the dining and living areas  $% \left( 1\right) =\left( 1\right) \left( 1\right) \left($
- Enjoy the void with natural skylight, and easy care spring sensation green wall panel
- Step beyond the glass doors enjoy the alfresco entertaining
- Easy-care backyard where playtime, relaxation, and outdoor gatherings come to life
- Situated in the prime, central location of Ryde, enjoy easy access to schools, parks, shopping, and public transport