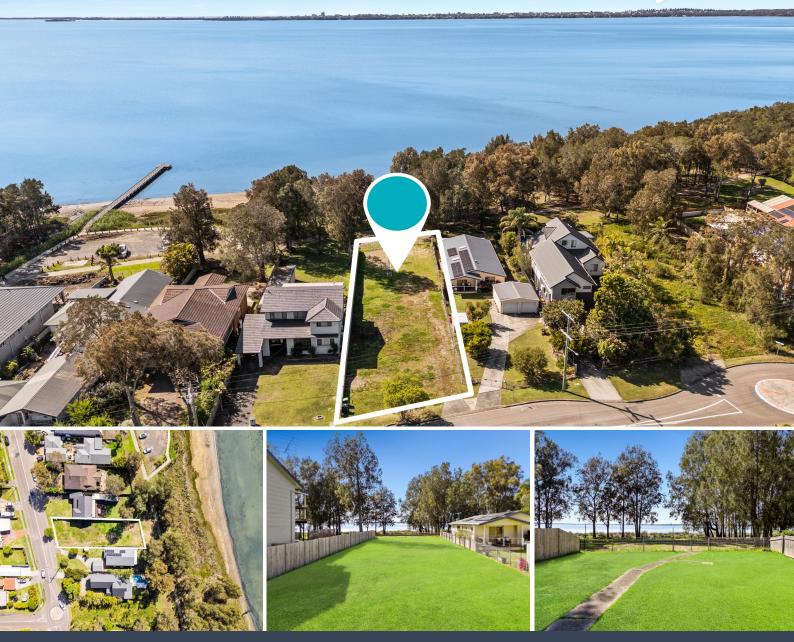

## 239 Lakedge Avenue Berkeley Vale, NSW

## Waterfront Block!!!

Another fantastic waterfront oppourtunity has just presented itself, boasting an outstanding level and cleared 809m2 block! Build your dream home in one of the prominent locations on Lakedge Avenue surrounded by quality homes. Out the back you'll find the popular cycle track and walk-way, that gives you direct access to some of the best parks and playgrounds, and for the more adventurous families, a 9km cycle to The Entrance where you find quality restaurants, bars and family entertainment! For more information, please contact our sales team today!

View: By Appointment Agency: Stone Real Estate Agent: Reece Caira and Volkan Akintetik Price:

Contact Agent

Volkan Akintetik 0499 830 247

**Reece Caira** 0431 013 342 239 Lakedge Avenue Berkeley Vale

SITE PLAN (NOT TO SCALE)

Land Size 809sqm

PLEASE NOTE: These Floorplan + Site Plans have been generated for marketing purposes and are to be used as a guide only. While all care is taken, no guarantee can be given in respect of accuracy, sizes and dimensions are approximate, actual may vary.