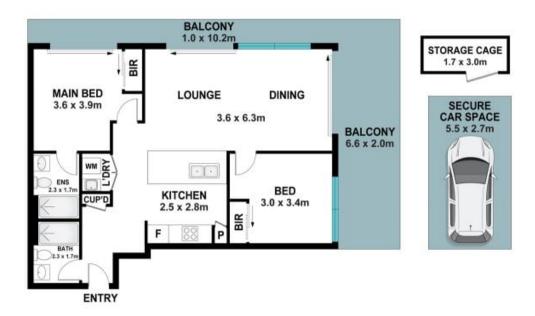

## Stunning 8th-Floor Apartment with Panoramic Views

You won't find a better lifestyle than what this stunning modern 8th-floor apartment offers, taking you to new heights where your expectations soar. This home delivers panoramic views of Ku-ring-gai National Park, while also providing peaceful privacy high above your neighbors.

Thanks to its northern and eastern aspects, you'll enjoy all seasons from the warmth of the sunrise to the golden glow of the late afternoon, with refreshing sea breezes throughout summer. The seamless flow between indoor and outdoor living is highlighted by walls of glass and a wrap-around balcony on two sides, offering an expansive view of the sky and surroundings.

2

Water Rates:

**Adam Noakes** 0450 753 268

**Angel (Qinghua) Li** 0452 532 578

Property Features:...

...

The site plan and floor plan are not to scale; measurements are indicative and in metres. Bushes and trees are placed for illustration purposes. Plans should not be relied on. Interested parties should make and rely on their own enquiries. All other information provided has been collected from reliable sources but cannot be guaranteed for accuracy.