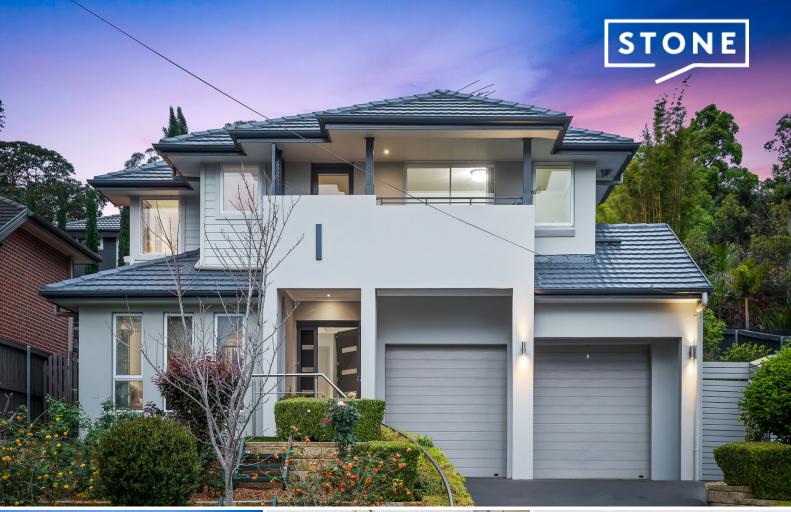

The Epitome of Luxury, built by Eden Brae

Built by Eden Brae Homes, this stunning family home features 4 bedrooms, 2.5 bathrooms and an automatic double lock-up garage, manicured front and rear gardens, positioned on the high set of the street. Natural light floods the open-plan living areas, while the gourmet kitchen, complete with stainless steel appliances, is perfect for entertaining. Each bedroom features built-in wardrobes, with the master suite offering an ensuite, walk-in robe and a balcony for a touch of luxury. The spacious rumpus room provides additional space for relaxation. Ideal for families and upsizers, this elegant home.

- The master suite boasts an ensuite, walk-in robe and district views from the balcony
- $\operatorname{Built}$  by Eden Brae Homes with multiple living areas and  $\operatorname{BIRs}$  in all bedrooms
- Double garage for secure parking, manicured front and rear gardens
- Stainless steel appliances in the kitchen
- Sun-washed open interiors blend the family and dining zones
- Ground floor formal living and rumpus room upstairs for extra space
- Ample space to add a generous-sized pool (STCA)