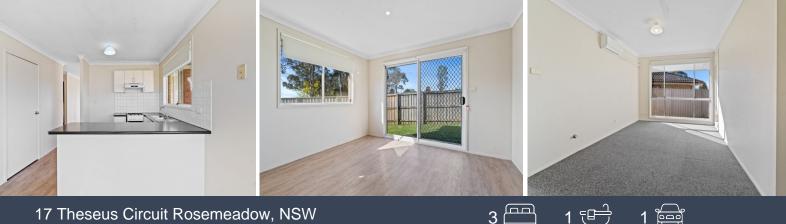

## 17 Theseus Circuit Rosemeadow, NSW

- Features included:
- > Freshly painted throughout
- > Light filled living area with brand new carpet and blinds
- > Two generous bedrooms with built in wardrobes
- > Modern kitchen features ample cupboard space, stainless steel appliances including electric cooking
- > Modern bathroom with shower, internal laundry
- > Large fenced yard
- > Single lock up garage