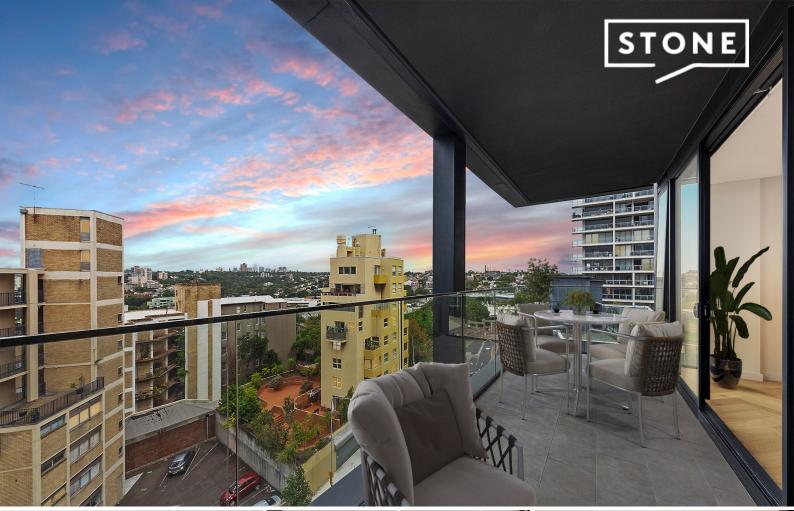

## Luxury Penthouse Apartment with Stunning Rushcutters Bay Views.

Welcome to your dream home at 'The Hensley', a boutique building nestled in the heart of Potts Point, offering a lifestyle of sophistication and convenience. Architecturally designed by Woods Bagot, this spacious apartment boasts breathtaking eastern views of Rushcutters Bay Park and the serene waters beyond.

Impeccably designed, the apartment features high-quality finishes and premium fixtures throughout. Perfectly situated just 2km from the bustling City Centre, you'll enjoy the tranquillity of this leafy street while being close to all the action.

- \*Premium kitchen is equipped with chic Smeg appliances
- \*Relax in the master bedroom complete with built-in robes and a sleek ensuite.
- \*Secure double basement parking
- \*Ducted air conditioning, video entry, and lift
- \*Communal rooftop terrace with spectacular views.