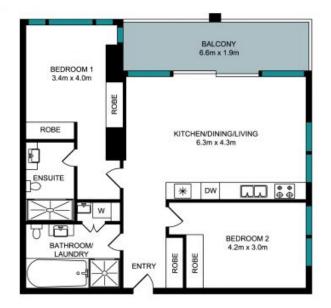

## Luxury Penthouse Apartment with Stunning Rushcutters Bay Views.

Welcome to your dream home at 'The Hensley', a boutique building nestled in the heart of Potts Point, offering a lifestyle of sophistication and convenience. Architecturally designed by Woods Bagot, this spacious apartment boasts breathtaking eastern views of Rushcutters Bay Park and the serene waters beyond.

Impeccably designed, the apartment features high-quality finishes and premium fixtures throughout. Perfectly situated just 2km from the bustling City Centre, you'll enjoy the tranquillity of this leafy street while being close to all the action.

- \*Premium kitchen is equipped with chic Smeg appliances
- \*Relax in the master bedroom complete with built-in robes and a sleek ensuite.
- \*Secure double basement parking
- \*Ducted air conditioning, video entry, and lift
- \*Communal rooftop terrace with spectacular views.