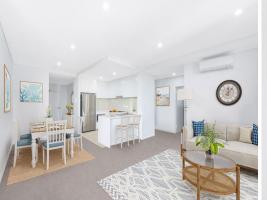

Modern Kitchen - Stainless steel gas cooktop, oven, built-in microwave, and dishwasher.

Spacious Living & Dining - Opens to a large entertainer's balcony, ideal for gatherings. Two King-Sized Bedrooms - Both with built-ins, an ensuite, and private balcony.