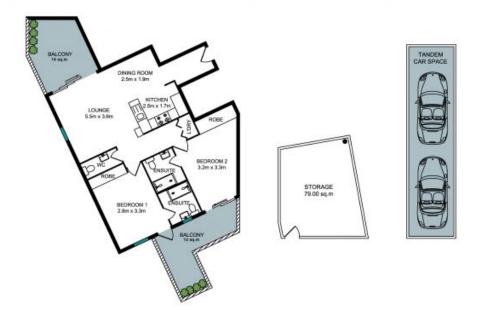

## Whisper Quiet, Spacious Apartment

Stunning Apartment with Enormous 79m? Storage Room - A True Lifestyle Gem!

Features You'll Love:-

Massive 79m? Storage Room - Perfect for all your storage needs!

North-Facing, Quiet Position - Enjoy tranquility at the rear of the block.

Modern Kitchen - Stainless steel gas cooktop, oven, built-in microwave, and dishwasher.

Spacious Living & Dining - Opens to a large entertainer's balcony, ideal for gatherings. Two King-Sized Bedrooms - Both with built-ins, an ensuite, and private balcony.

Guest Powder Room - Convenient for visitors.

Internal Laundry - Easy and accessible.

Air-Conditioned - Comfort in every season.

Two Security Car Parking Spaces - Added convenience and security.

Security Complex - Featuring video intercom and lift access.

0419 337 318

**Ari Ozbenian** 0419 337 318

Internal Apartment Area Approx 95.00 sq.m
The Roor plan is not to sook, measurements are indicative and in maters. Ensurinr elements are not in position.

73/235 Homebush Road, Strathfield