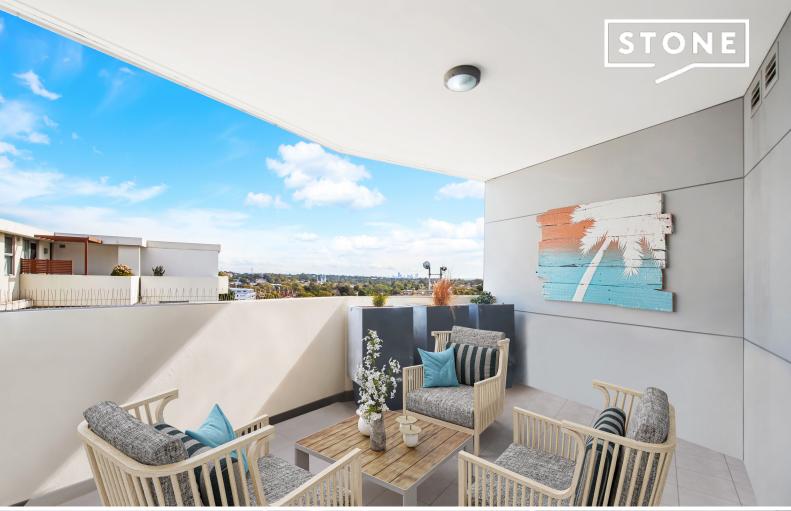

Modern Kitchen - Stainless steel gas cooktop, oven, built-in microwave, and dishwasher.

Spacious Living & Dining - Opens to a large entertainer's balcony, ideal for gatherings. Two King-Sized Bedrooms - Both with built-ins, an ensuite, and private balcony.