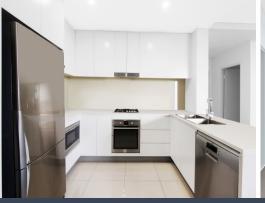

Modern Kitchen - Stainless steel gas cooktop, oven, built-in microwave, and dishwasher.

Spacious Living & Dining - Opens to a large entertainer's balcony, ideal for gatherings. Two King-Sized Bedrooms - Both with built-ins, an ensuite, and private balcony.