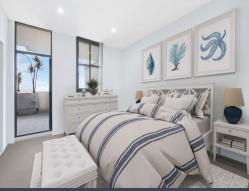

Modern Kitchen - Stainless steel gas cooktop, oven, built-in microwave, and dishwasher.

Spacious Living & Dining - Opens to a large entertainer's balcony, ideal for gatherings. Two King-Sized Bedrooms - Both with built-ins, an ensuite, and private balcony.