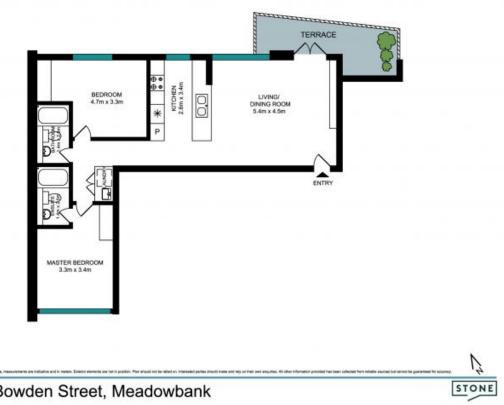

High ceilings give a sense of space, featuring open plan living and a generous sized balcony. Secure underground parking and lift access to all levels including the rooftop BBQ area which is perfect for entertaining.