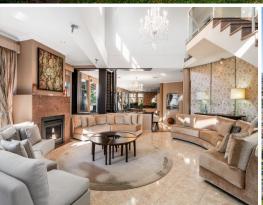

## Immaculate Two-Storey Oasis in Prime Beverley Park Location

- Four generously sized bedrooms, each with built-in wardrobes, plus a study/home office for added flexibility. The master suite features a walk-in wardrobe and an ensuite
- Bright and open-plan living, dining, and kitchen areas with a seamless flow to outdoor spaces, ideal for family gatherings or entertaining
- Spacious backyard with a low-maintenance garden, offering multiple zones for relaxation and entertaining, including a covered alfresco area
- Gourmet kitchen with premium granite benchtops, quality stainless steel appliances, and ample storage, perfect for home chefs and large families
- Potential to customise and add your own personal touches to make this home uniquely yours while enjoying its immediate comfort
- Double garage with internal access, along with additional off-street parking, ensuring ample space for vehicles