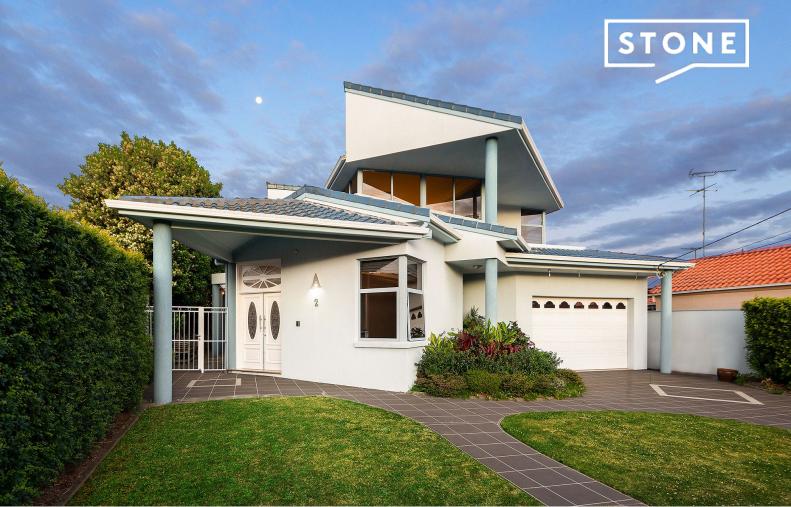

2 Burgess Street Beverley Park, NSW

4 🗀

1 (計)

3 浬

3

## Immaculate Two-Storey Oasis in Prime Beverley Park Location

- Four generously sized bedrooms, each with built-in wardrobes, plus a study/home office for added flexibility. The master suite features a walk-in wardrobe and an ensuite
- Bright and open-plan living, dining, and kitchen areas with a seamless flow to outdoor spaces, ideal for family gatherings or entertaining
- Spacious backyard with a low-maintenance garden, offering multiple zones for relaxation and entertaining, including a covered alfresco area
- Gourmet kitchen with premium granite benchtops, quality stainless steel appliances, and ample storage, perfect for home chefs and large families
- Potential to customise and add your own personal touches to make this home uniquely yours while enjoying its immediate comfort
- Double garage with internal access, along with additional off-street parking, ensuring ample space for vehicles