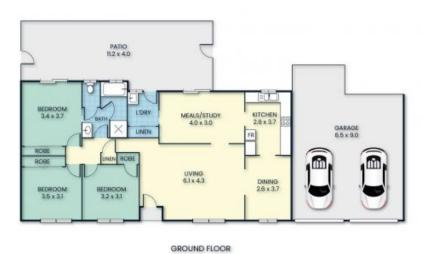

This family home features 3 large bedrooms, 1 family sized bathroom + a great sized kitchen and dining and there's ample space for a growing family with an additional separate living areas. From the impressive layout of this home to the amazing outdoor area - this is just one of those homes you must come and inspect.