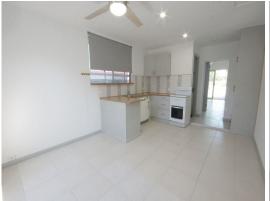

## Featuring:

- Open plan living with air conditioning & ceiling fan
- Spacious kitchen with dishwasher
- Large bedroom with built-in robes & ceiling fan
- Bedroom opens out to a beautiful timber deck
- Good sized fully fenced backyard
- Off street car space also available