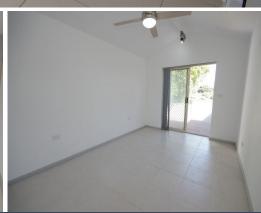

## Featuring:

- Open plan living with air conditioning & ceiling fan
- Spacious kitchen with dishwasher
- Large bedroom with built-in robes & ceiling fan
- Bedroom opens out to a beautiful timber deck
- Good sized fully fenced backyard
- Off street car space also available