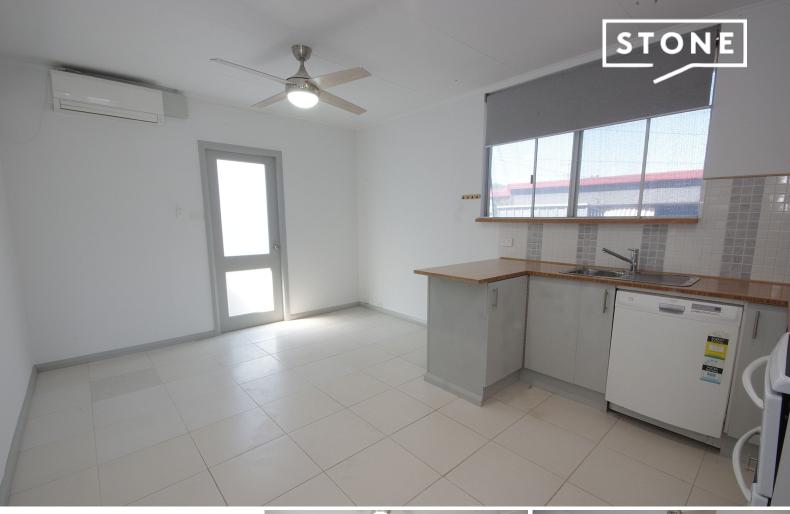

## This 1 bedroom apartment ticks all the boxes & is one not to be missed!

Unique & modern one bedroom apartment with electricity & water included in the rent.

## Featuring:

- Open plan living with air conditioning & ceiling fan
- Spacious kitchen with dishwasher
- Large bedroom with built-in robes & ceiling fan
- Bedroom opens out to a beautiful timber deck
- Good sized fully fenced backyard
- Off street car space also available