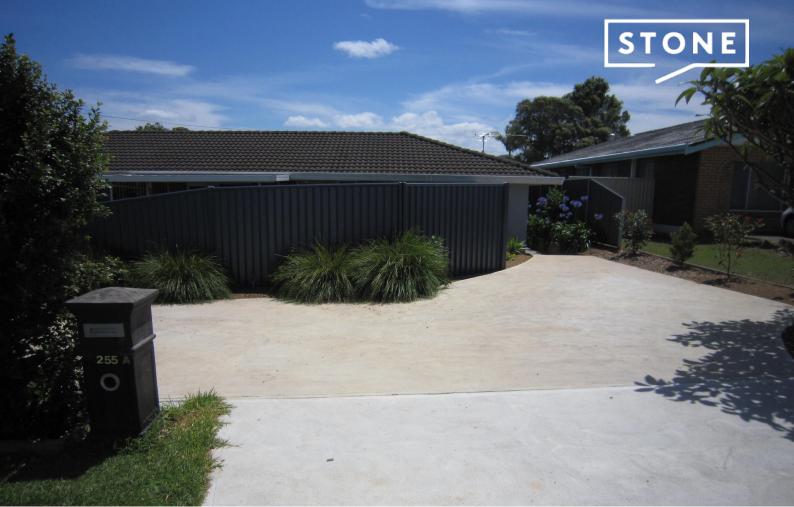

## 255A Sawtell Road Boambee East, NSW

## Featuring:

- Large open plan living with air conditioning & ceiling fan
- Spacious kitchen with dishwasher
- Large bedroom with built-in robes & ceiling fan
- Bedroom opens out to a large beautiful timber deck
- Good sized fully fenced backyard
- Shed for storage
- 2 Off street car spaces available