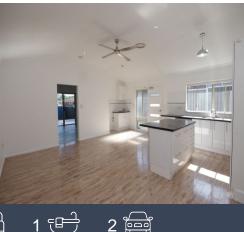

## Featuring:

- Large open plan living with air conditioning & ceiling fan
- Spacious kitchen with dishwasher
- Large bedroom with built-in robes & ceiling fan
- Bedroom opens out to a large beautiful timber deck
- Good sized fully fenced backyard
- Shed for storage
- 2 Off street car spaces available