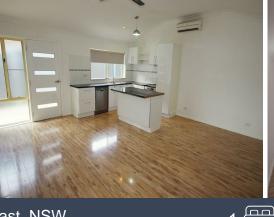

## Featuring:

- Large open plan living with air conditioning & ceiling fan
- Spacious kitchen with dishwasher
- Large bedroom with built-in robes & ceiling fan
- Bedroom opens out to a large beautiful timber deck
- Good sized fully fenced backyard
- Shed for storage
- 2 Off street car spaces available