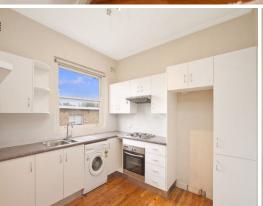

- Updated Art Deco apartment only moments to the ferry
- Large sunny bedroom, high ceilings and built-in wardrobe
- Modern bathroom
- Modern and neat kitchen with ample cupboard space and washing machine
- Plenty of windows, high ceilings to create a bright apartment
- Boutique block, only 12 apartments, located on the top floor
- Well maintained block with easy access to Sydney Road and Manly Ferry
- Timber floorboards, plenty of street parking, quiet location