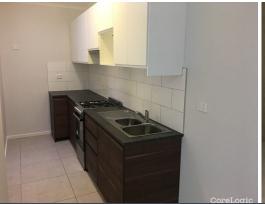

## Features include:

- 2 Spacious Bedrooms with built-in-wardrobes
- Large open plan living area
- Modern kitchen with stainless steel appliances, including gas cooking
- Ducted air conditioning
- Floating timber floors throughout
- Fully tiled bathroom & Internal laundry
- Easy care courtyard with rear street access
- Step out to Rockdale transport hubs, shops, schools and amenities.