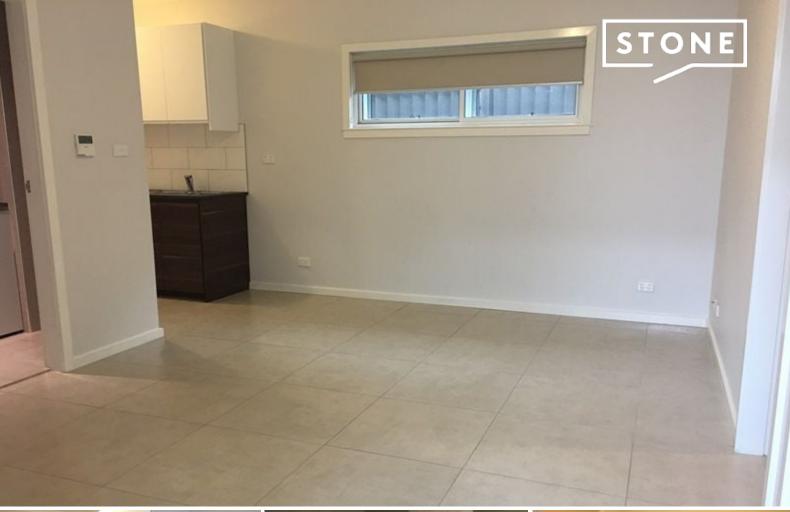

## Features include:

- 2 Spacious Bedrooms with built-in-wardrobes
- Large open plan living area
- Modern kitchen with stainless steel appliances, including gas cooking
- Ducted air conditioning
- Floating timber floors throughout
- Fully tiled bathroom & Internal laundry
- Easy care courtyard with rear street access
- Step out to Rockdale transport hubs, shops, schools and amenities.