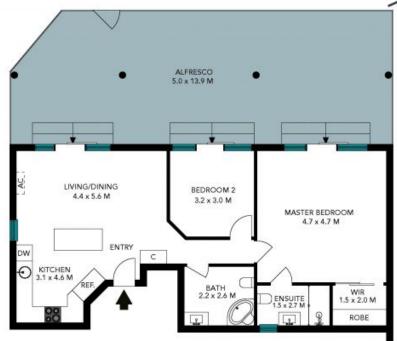

## Single level private abode with spacious courtyard

Indulge in a lifestyle of quality and convenience in this generously sized courtyard apartment designed to offer an abundance of space and comfort. Elegantly appointed with modern finishes and featuring a spacious courtyard terrace, this residence offers a serene, private setting ideal for relaxed living. The property is perfect for low-maintenance lifestyle seekers with a great location that has all of Sans Souci's amenities including the St George Motorboat Club, Rocky Point Road shops and the Kogarah Bay foreshore, just a short stroll away.

- Well-proportioned open design with combined living/dining areas
- Easy flow to a private courtyard and covered outdoor dining patio
- The kitchen is well-appointed and features a granite breakfast island
- A large spa bathroom, ensuite, air-conditioning and built-in storage
- Two bedrooms include polished floorboards and courtyard access  $% \left( 1\right) =\left( 1\right) \left( 1\right) \left($
- Security basement parking for one car plus handy intercom entry In a pet-friendly security complex with own entry via the courtyard
- Quick and easy access to the beach, bus transport and parklands

The floor plan is not to scale; measurements are indicative and in metres. All features included in this 3D plan are for inspiration purposes only. This is not an exact replica of the property or the position of exterior elements. Plans should not be relied on. Interested parties should make and rely on their own enquiries.