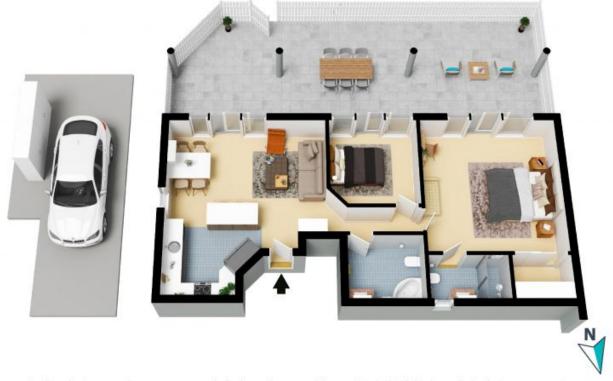

## Single level private abode with spacious courtyard

Indulge in a lifestyle of quality and convenience in this generously sized courtyard apartment designed to offer an abundance of space and comfort. Elegantly appointed with modern finishes and featuring a spacious courtyard terrace, this residence offers a serene, private setting ideal for relaxed living. The property is perfect for low-maintenance lifestyle seekers with a great location that has all of Sans Souci's amenities including the St George Motorboat Club, Rocky Point Road shops and the Kogarah Bay foreshore, just a short stroll away.

- Well-proportioned open design with combined living/dining areas
- Easy flow to a private courtyard and covered outdoor dining patio
- The kitchen is well-appointed and features a granite breakfast island
- A large spa bathroom, ensuite, air-conditioning and built-in storage
- Two bedrooms include polished floorboards and courtyard access  $% \left( 1\right) =\left( 1\right) \left( 1\right) \left($
- Security basement parking for one car plus handy intercom entry In a pet-friendly security complex with own entry via the courtyard
- Quick and easy access to the beach, bus transport and parklands

The floor plan is not to scale; measurements are indicative and in metres. All features included in this 3D plan are for inspiration purposes only. This is not an exact replica of the property or the position of exterior elements. Plans should not be relied on. Interested parties should make and rely on their own enquiries.