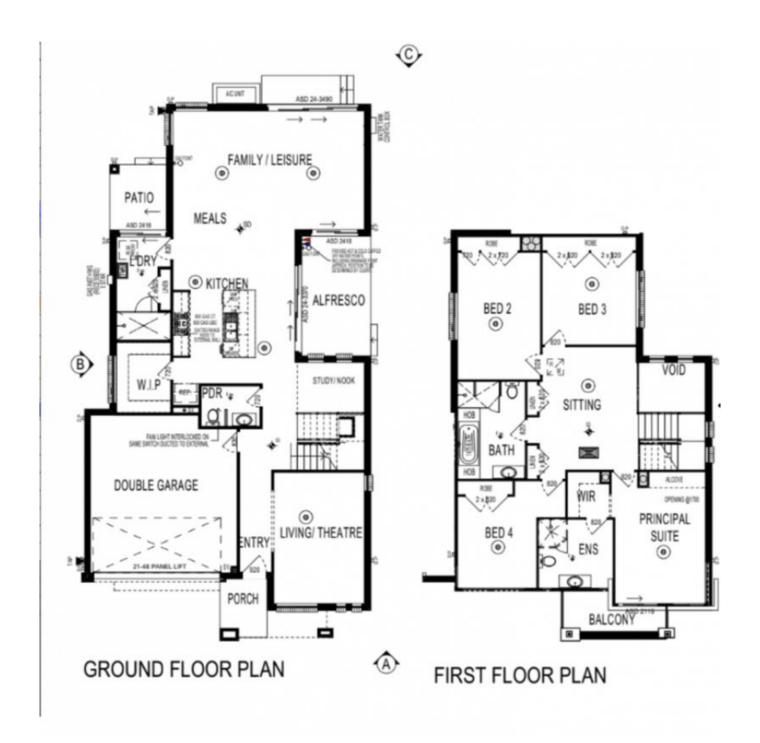

## **Elegant East Facing Luxurious Home!!**

24 Wangolove Street, Tallawong NSW-2762

Harit Bimbhat from Stone Real Estate proudly presents this stunning large east-facing double-storey family home, perfectly situated in a highly desirable location just minutes from both Schofields Station and Tallawong Metro Station, as well as local shops and schools. With four spacious bedrooms, open-plan living, three full bathrooms, a double garage and large front and backyard, the property is designed for the modern family.

Key Features:

- 4 Generous Bedrooms: All with built-in robes and abundant natural light

- Big Land of 482sqm: big front and backyard

- Master Suite: Private ensuite and walk-in wardrobe

- Spacious Main Bathroom: Modern and stylish

- LED downlights and designer kitchen lighting

- Natural Wooden Staircase

Inspect:

Saturday, 21st September 2024 11:30 - 12:00

Price:

\$960 pw Available Date: 05/10/2024

**Harit Bimbhat** 0415 580 950