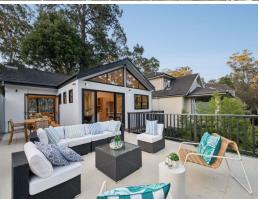

## Impressive retreat with uninterrupted views

This impressive north-facing 5-bedroom retreat in prestigious Roseville boasts spectacular uninterrupted bushland views, multiple living areas flowing seamlessly to a choice of outdoor spaces, and a cosy gas fireplace. Enjoy immense privacy with walk-to-rail convenience, just moments to shops, cafes and private schools, and footsteps to buses and Lindfield Learning Village (K-12).

- Impressive 5-bedroom family home with stunning views
- 5 spacious bedrooms, 2 with BIR's, master with WIR
- 2 bathrooms with full-sized baths, upstairs with heat lights
- Downstairs bathroom with double vanity and heated towel rail
- Gas kitchen with breakfast bar, ILVE oven, BOSCH dishwasher
- Multiple living areas including teen retreat, polished timber flooring
- Internal laundry, ducted air conditioning, cosy gas fireplace
- 3 outdoor entertaining areas, extensive landscaped garden