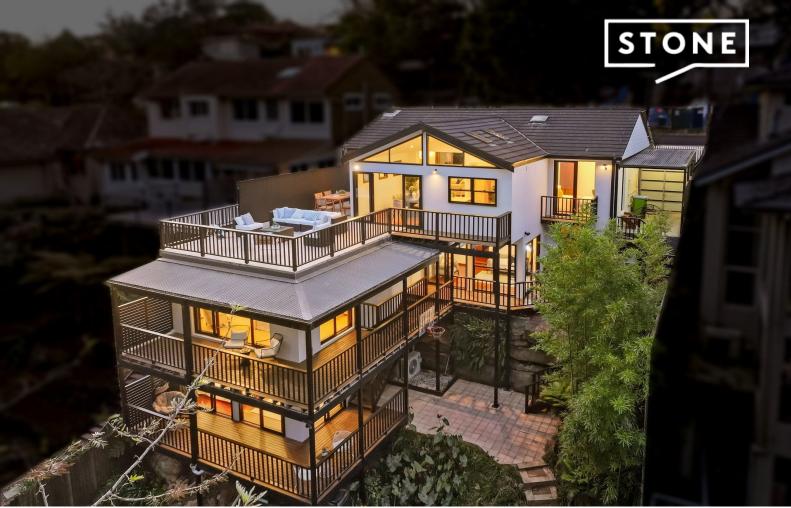

34 Abingdon Road Roseville, NSW

## Impressive retreat with uninterrupted views

This impressive north-facing 5-bedroom retreat in prestigious Roseville boasts spectacular uninterrupted bushland views, multiple living areas flowing seamlessly to a choice of outdoor spaces, and a cosy gas fireplace. Enjoy immense privacy with walk-to-rail convenience, just moments to shops, cafes and private schools, and footsteps to buses and Lindfield Learning Village (K-12).

- Impressive 5-bedroom family home with stunning views
- 5 spacious bedrooms, 2 with BIR's, master with WIR
- 2 bathrooms with full-sized baths, upstairs with heat lights
- Downstairs bathroom with double vanity and heated towel rail
- Gas kitchen with breakfast bar, ILVE oven, BOSCH dishwasher
- Multiple living areas including teen retreat, polished timber flooring
- Internal laundry, ducted air conditioning, cosy gas fireplace
- 3 outdoor entertaining areas, extensive landscaped garden