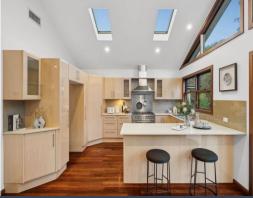

- Impressive 5-bedroom family home with stunning views
- 5 spacious bedrooms, 2 with BIR's, master with WIR
- 2 bathrooms with full-sized baths, upstairs with heat lights
- Downstairs bathroom with double vanity and heated towel rail
- Gas kitchen with breakfast bar, ILVE oven, BOSCH dishwasher
- Multiple living areas including teen retreat, polished timber flooring
- Internal laundry, ducted air conditioning, cosy gas fireplace
- 3 outdoor entertaining areas, extensive landscaped garden