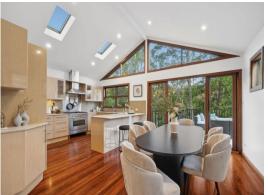

- Impressive 5-bedroom family home with stunning views
- 5 spacious bedrooms, 2 with BIR's, master with WIR
- 2 bathrooms with full-sized baths, upstairs with heat lights
- Downstairs bathroom with double vanity and heated towel rail
- Gas kitchen with breakfast bar, ILVE oven, BOSCH dishwasher
- Multiple living areas including teen retreat, polished timber flooring
- Internal laundry, ducted air conditioning, cosy gas fireplace
- 3 outdoor entertaining areas, extensive landscaped garden