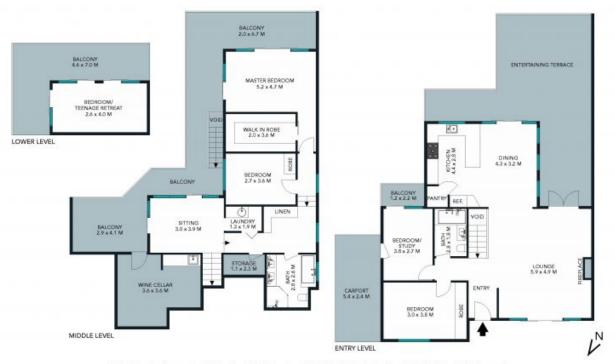

- Impressive 5-bedroom family home with stunning views
- 5 spacious bedrooms, 2 with BIR's, master with WIR
- 2 bathrooms with full-sized baths, upstairs with heat lights
- Downstairs bathroom with double vanity and heated towel rail
- Gas kitchen with breakfast bar, ILVE oven, BOSCH dishwasher
- Multiple living areas including teen retreat, polished timber flooring
- Internal laundry, ducted air conditioning, cosy gas fireplace
- 3 outdoor entertaining areas, extensive landscaped garden

**Max Ma** 0468 398 868

**Jill Henry** 0416 493 555

he floor plan is not to scale; measurements are indicative and in metres. Exterior elements are not in position. Plans should not be relied on. Interested perties should make and rely on their own enquirie