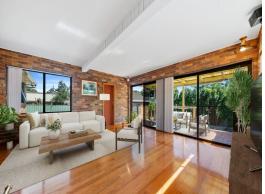

- Beautifully presented, move-in ready with scope for value-adding updates
- Generously sized living room with a bar and seamless flow to the outdoors
- All-weather entertaining area steps down to a lush lawn and low-care garden
- Eat-in gourmet kitchen with an island, wall oven, and warm timber cabinetry
- Four sizeable bedrooms, three with built-ins, plus a large formal dining room  $% \left\{ 1,2,\ldots ,n\right\} =0$
- Classic-style bathroom with a bathtub, plus a convenient secondary bathroom
   Fully fenced, private backyard with fresh Colorbond fencing, storage and shed
- Double auto lock-up garage with a new workshop and an internal laundry room