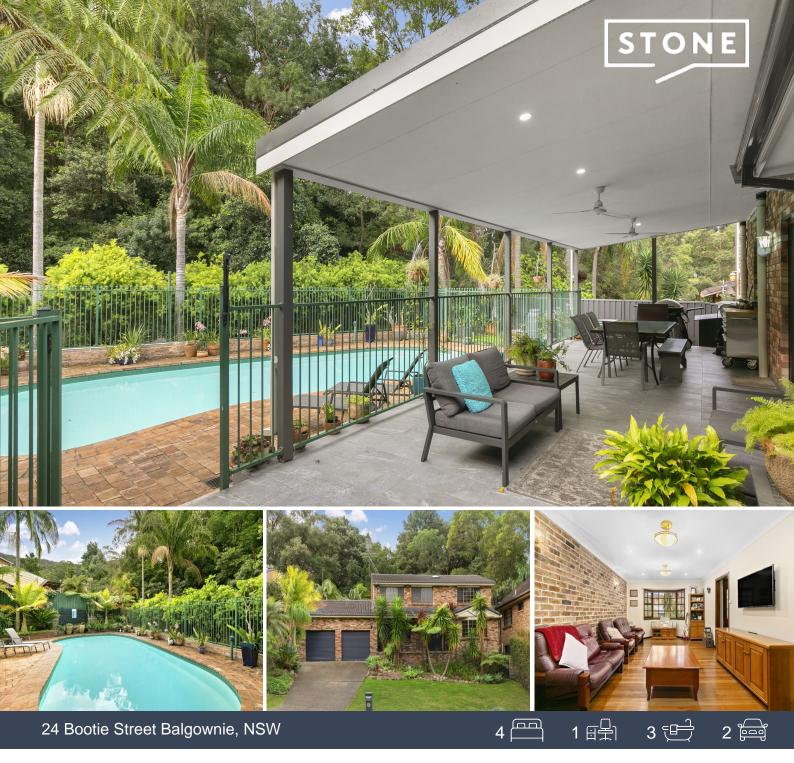

## Idyllic oasis in a tropical garden setting

A captivating hideaway complete with multiple living areas and expansive poolside entertaining, this four bedroom plus study home is any family's dream. Spanning a low-maintenance dual level design, and surrounded by lush greenery, it combines classic comfort with total privacy in a whisper-quiet foothills street approx. 7km north of the CBD and less than 1.5km from Balgownie village.

- Spacious, solid and versatile family opportunity in a picture-perfect address
- Formal and family living rooms, formal dining, separate home office or playroom
- Modern flow to vast undercover patio and pool fringed by palm trees and bushland
- Well-appointed kitchen with 900mm gas range, dishwasher + breakfast bench
- Renovated main bathroom with floating vanity, frameless shower and stylish tub
- Impressive king-sized master bed boasting a large ensuite and walk-in robe
- Built-ins through kids' beds, linen cupboard, double garage with internal access
- Easy access to shops + cafes and approx. 800m by foot to Balgownie Public School