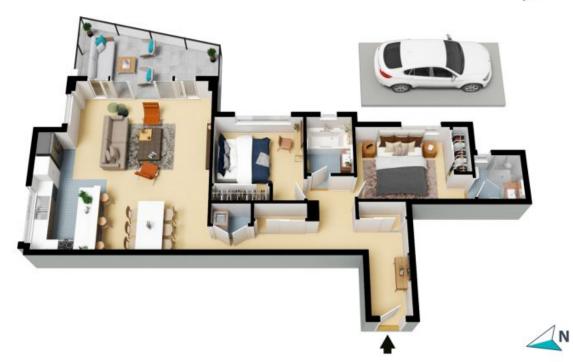

Property Features:

- Total size 122sqm
- Amazing size of living space with easy flow to outdoors

2

Saturday, 21st September 2024 12:45 - 1:15

 Price:
 For Sale

 Council Rates:
 \$396.89 p/q

 Water Rates:
 \$172.00 p/q

ഫി

2

**Steve Noakes** 0431 620 422

9/24-26 Lords Avenue Asquith

The floor plan is not to scale; measurements are indicative and in metres. All features included in this 3D plan are for inspiration purposes only. This is not an exact replica of the property or the position of exterior elements. Plans should not be relied on. Interested parties should make and rely on their own enquiries.