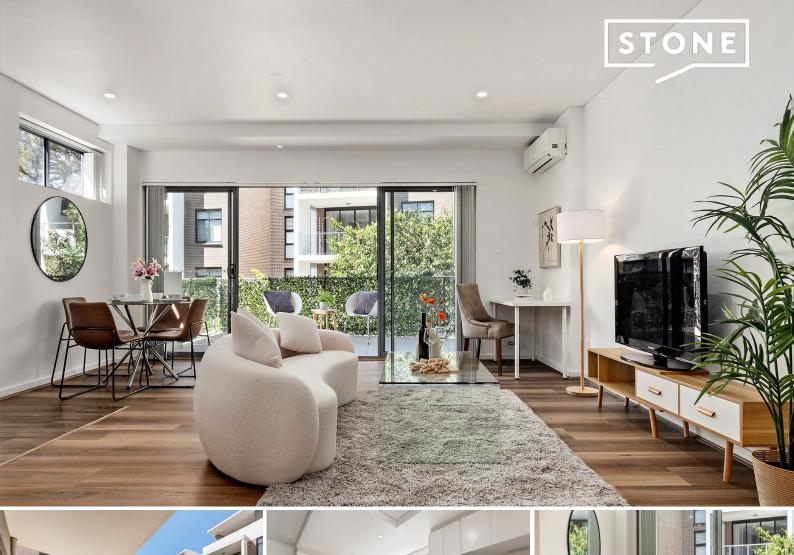

## Amazing oversized, quiet and convenient

Beautifully presented with new renovation and amazing floorplan, this expansive and luminous apartment positioned among tranquil greenery and conveniently located in a coveted peaceful street of Asquith, just a brief stroll from Asquith Park and station, boasts premium craftsmanship, an oversized living space and balcony, abundance of natural light, new timber-like floor throughout, peaceful ambiance, and sound strata of the building, making it a top notch entertainer apartment in the area, great choice for downsizers, first home buyers, and investors.

Property Features:

- Total size 122sqm
- Amazing size of living space with easy flow to outdoors

2

Saturday, 21st September 2024 12:45 - 1:15

 Price:
 For Sale

 Council Rates:
 \$396.89 p/q

 Water Rates:
 \$172.00 p/q