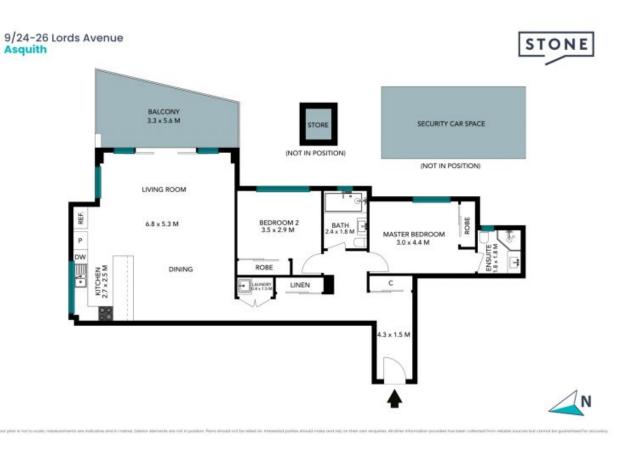

Property Features:

- Total size 122sqm
- Amazing size of living space with easy flow to outdoors

2

Saturday, 21st September 2024 12:45 - 1:15

 Price:
 For Sale

 Council Rates:
 \$396.89 p/q

 Water Rates:
 \$172.00 p/q

ഫി

2

**Steve Noakes** 0431 620 422

9/24-26 Lords Avenue Asquith

The floor plan is not to scale; measurements are indicative and in metres. All features included in this 3D plan are for inspiration purposes only. This is not an exact replica of the property or the position of exterior elements. Plans should not be relied on. Interested parties should make and rely on their own enquiries.