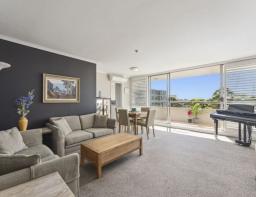

## Skyline Panorama

- Spacious living/dining with RC/AC flows to balcony
- Separate stylish stone kitchen with Miele appliances
- Master bedroom with built-ins, Plantation shutters
- Fully-tiled bathroom with bath, Laundry with 2nd WC
- Security building with lift, carspace, storage cage, Visitor parking
- Totally private, 6 units per floor, uninterrupted views
- Footsteps to train, shops, parks childcare & Artarmon Public School
- One train stop or 5 mins drive to Chatswood shops & CBD