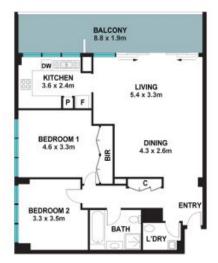

## Skyline Panorama

- Spacious living/dining with RC/AC flows to balcony
- Separate stylish stone kitchen with Miele appliances
- Master bedroom with built-ins, Plantation shutters
- Fully-tiled bathroom with bath, Laundry with 2nd WC
- Security building with lift, carspace, storage cage, Visitor parking
- Totally private, 6 units per floor, uninterrupted views
- Footsteps to train, shops, parks childcare & Artarmon Public School
- One train stop or 5 mins drive to Chatswood shops & CBD

## 1102/4 Broughton Road Artarmon

The site plan and floor plan are not to scale; measurements are indicative and in metres. Bushes and trees are placed for illustration purposes. Plans should not be relied on. Interested parties should make and rely on their own enquiries. All other information provided has been collected from reliable sources but cannot be guaranteed for accuracy.