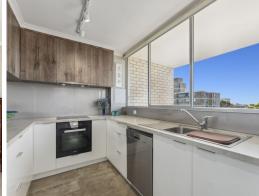

## Skyline Panorama

- Spacious living/dining with RC/AC flows to balcony
- Separate stylish stone kitchen with Miele appliances
- Master bedroom with built-ins, Plantation shutters
- Fully-tiled bathroom with bath, Laundry with 2nd WC
- Security building with lift, carspace, storage cage, Visitor parking
- Totally private, 6 units per floor, uninterrupted views
- Footsteps to train, shops, parks childcare & Artarmon Public School
- One train stop or 5 mins drive to Chatswood shops & CBD