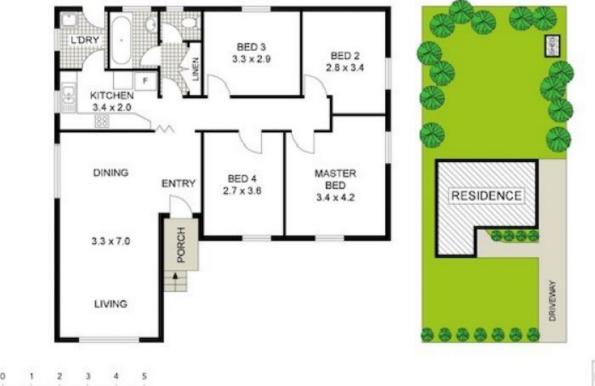

Features include;

- Large combined living & dining area.
- Walk through kitchen with gas cooking.
- Four good sized bedrooms.
- Bathroom with separate toilet.
- Timber laminate flooring.
- Internal laundry.
- Large backyard with garden shed.