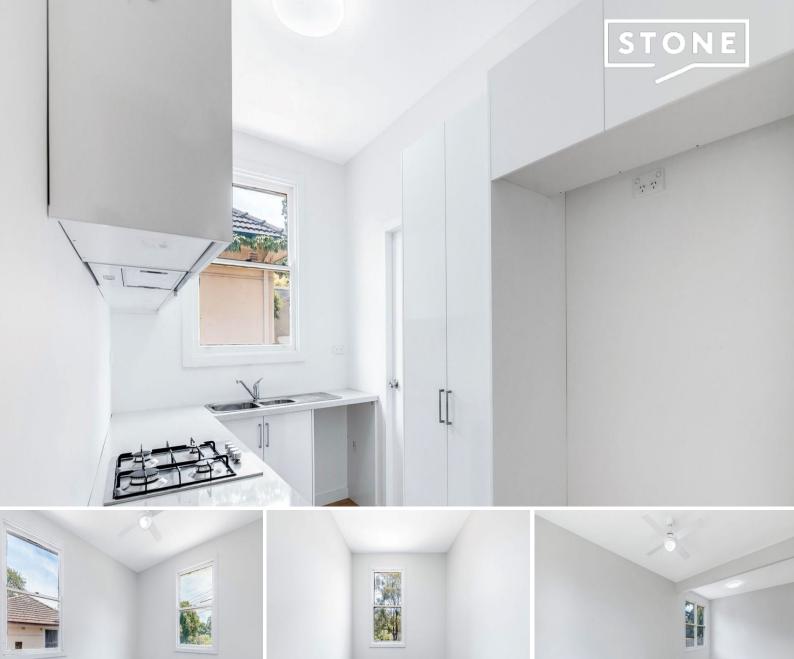

Features include;

- Large combined living & dining area.
- Walk through kitchen with gas cooking.
- Four good sized bedrooms.
- Bathroom with separate toilet.
- Timber laminate flooring.
- Internal laundry.
- Large backyard with garden shed.