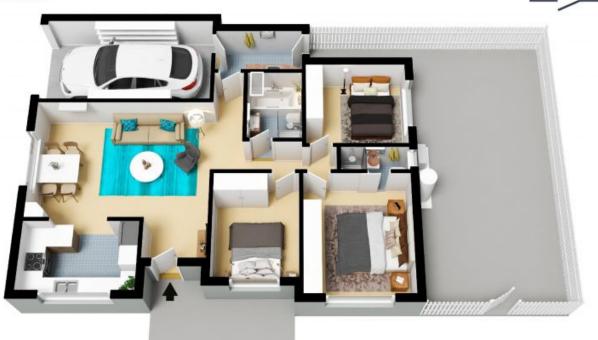

- Bright and airy open-plan dining and living space equipped with a brand-new split-system air conditioner

- Generously sized kitchen featuring stone countertops, modern appliances, and plenty of storage

- All three bedrooms include built-in wardrobes and ceiling fans, master bedroom with ensuite

- Internal laundry area featuring countertop space and built in cabinetry for extra storage

| 3 🗒 2 貯 | 1 🛱 |
|---------|-----|

Ray Fadel

Nikola Tabakovic 0431 107 410

1/137 Russell Avenue Dolls Point

STONE

The floor plan is not to scale; measurements are indicative and in metres. All features included in this 3D plan are for inspiration purposes only. This is not an exact replica of the property or the position of exterior elements. Plans should not be relied on. Interested parties should make and rely on their own enquiries.