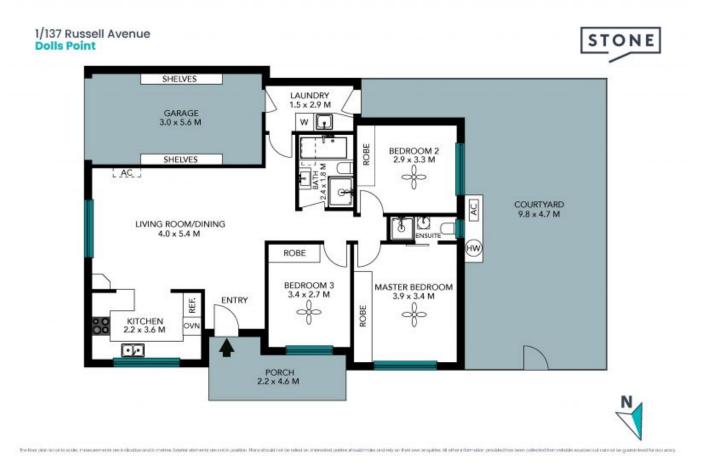

- Bright and airy open-plan dining and living space equipped with a brand-new split-system air conditioner

- Generously sized kitchen featuring stone countertops, modern appliances, and plenty of storage

- All three bedrooms include built-in wardrobes and ceiling fans, master bedroom with ensuite

- Internal laundry area featuring countertop space and built in cabinetry for extra storage

| 3 🗒 2 貯 | 1 🛱 |
|---------|-----|

Ray Fadel

Nikola Tabakovic 0431 107 410

1/137 Russell Avenue Dolls Point

STONE

The floor plan is not to scale; measurements are indicative and in metres. All features included in this 3D plan are for inspiration purposes only. This is not an exact replica of the property or the position of exterior elements. Plans should not be relied on. Interested parties should make and rely on their own enquiries.