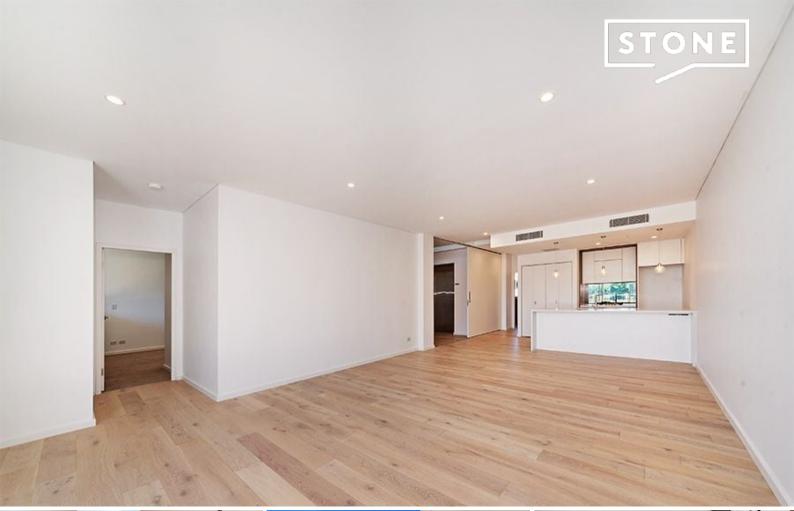

## Penthouse living with direct lift access

Enjoy luxury and scenic water views as the owner of this chic designer penthouse in the exclusive 'Waters Edge' development overlooking the Parramatta River. Defined by superb privacy, security and convenience, it boasts direct lift access into the apartment, while the prized location is only moments to foreshore parks, Meadowbank station and Rivercat ferries.

- Embodies executive style and sophistication with a prized waterfront address
- Floor-to-ceiling windows bring in natural light and frame the expansive views
- A/V intercom, keyless entry, rare offering of lift opening into the apartment
- Spacious living and integrated stone/gas kitchen featuring Miele appliances
- Vast entertainment terrace commanding water views
- Three spacious bedrooms, built-ins, main with ensuite
- Luxe full bathroom, bath, two security car spaces
- Shadow edge ceilings, limed oak floors and dual-zone ducted air conditioning