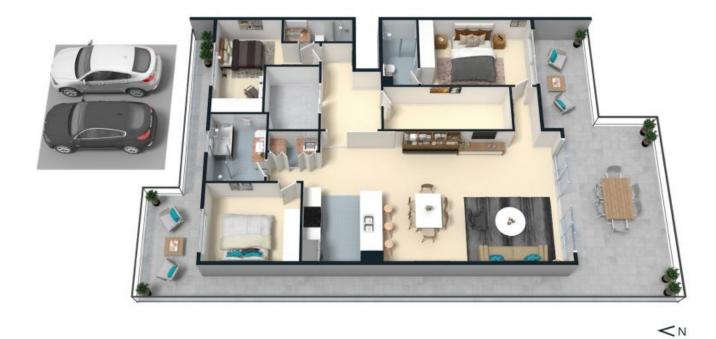

- Embodies executive style and sophistication with a prized waterfront address
- Floor-to-ceiling windows bring in natural light and frame the expansive views
- A/V intercom, keyless entry, rare offering of lift opening into the apartment
- Spacious living and integrated stone/gas kitchen featuring Miele appliances
- Vast entertainment terrace commanding water views
- Three spacious bedrooms, built-ins, main with ensuite
- Luxe full bathroom, bath, two security car spaces
- Shadow edge ceilings, limed oak floors and dual-zone ducted air conditioning

505/146 Bowden Street, Meadowbank stonerealestate.com.au

Produced by DIAKRIT