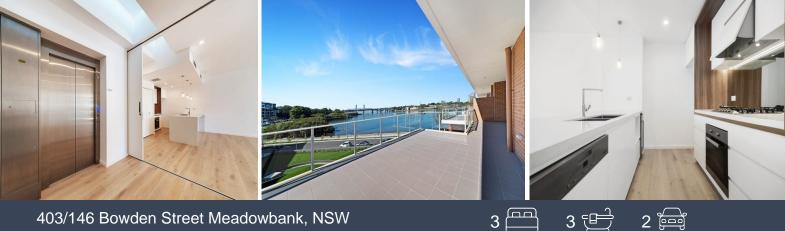

## 403/146 Bowden Street Meadowbank, NSW

## Penthouse living with direct lift access

Enjoy luxury and scenic water views as the owner of this chic designer penthouse in the exclusive 'Waters Edge' development overlooking the Parramatta River. Defined by superb privacy, security and convenience, it boasts direct lift access into the apartment, while the prized location is only moments to foreshore parks, Meadowbank station and Rivercat ferries.

- Embodies executive style and sophistication with a prized waterfront address
- Floor-to-ceiling windows bring in natural light and frame the expansive views
- A/V intercom, keyless entry, rare offering of lift opening into the apartment
- Spacious living and integrated stone/gas kitchen featuring Miele appliances
- Vast entertainment terrace commanding water views
- Three spacious bedrooms, built-ins, main with ensuite
- Luxe full bathroom, bath, two security car spaces
- Shadow edge ceilings, limed oak floors and dual-zone ducted air conditioning