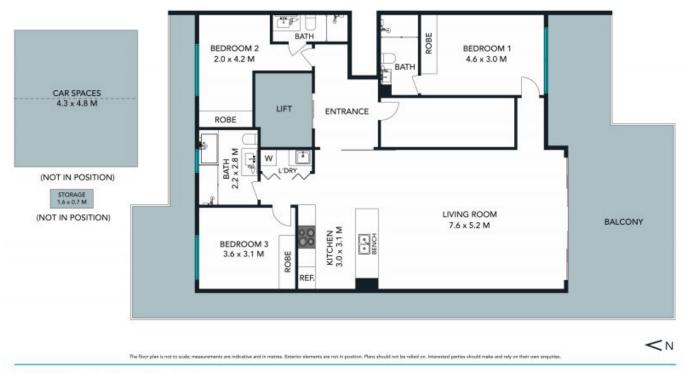

- Embodies executive style and sophistication with a prized waterfront address
- Floor-to-ceiling windows bring in natural light and frame the expansive views
- A/V intercom, keyless entry, rare offering of lift opening into the apartment
- Spacious living and integrated stone/gas kitchen featuring Miele appliances
- Vast entertainment terrace commanding water views
- Three spacious bedrooms, built-ins, main with ensuite
- Luxe full bathroom, bath, two security car spaces
- Shadow edge ceilings, limed oak floors and dual-zone ducted air conditioning

505/146 Bowden Street, Meadowbank stonerealestate.com.au

Produced by DIAKRIT

The floor plan is not to scale; measurements are indicative and in matros. All features included in this 3D plan are for impiration purposes only. This is not an exact replica of the property or the position of estarior elements. Plans should not be relied on, interested parties should make and rely on their own engaines.