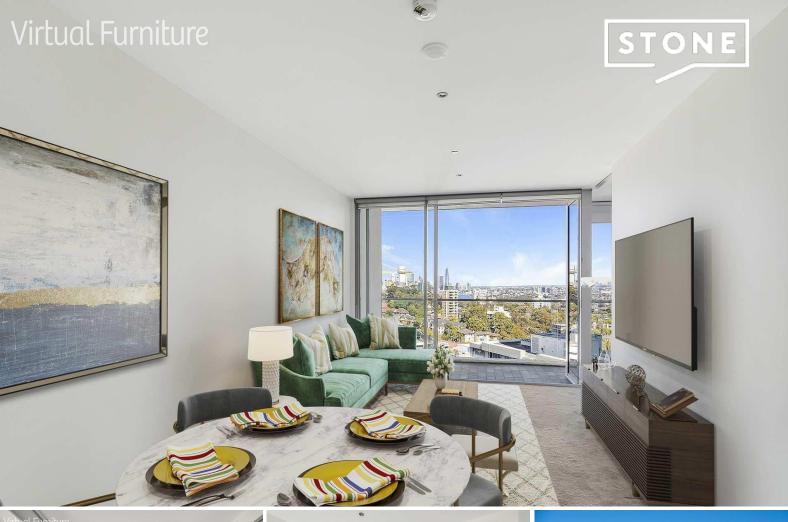

## DEPOSIT TAKEN - OFI CANCELLED. One Bedroom Apartment with fabulous City Views.

This Apartment is superbly located in the heart of St. Leonards. Positioned in the ever popular "Abode", this complex is well maintained, security access only and monitored by a full time front desk Concierge. Views over the Sydney City and the Anzac Bridge. An abundance of natural light. Convenient living at it's best, a must see.

Features include

Combined living/dining, good size balcony.

Open plan kitchen with dishwasher and gas cooking, fridge included.

Bedroom with built-ins, separate study with built-in.

Modern bathroom/laundry including dryer.