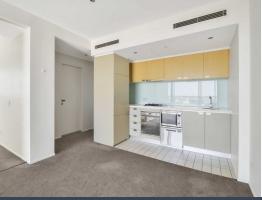

Features include

Combined living/dining, good size balcony.

Open plan kitchen with dishwasher and gas cooking, fridge included.

Bedroom with built-ins, separate study with built-in.

Modern bathroom/laundry including dryer.