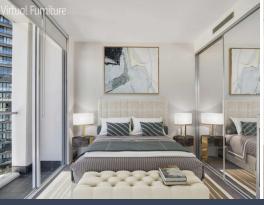

Features include

Combined living/dining, good size balcony.

Open plan kitchen with dishwasher and gas cooking, fridge included.

Bedroom with built-ins, separate study with built-in.

Modern bathroom/laundry including dryer.