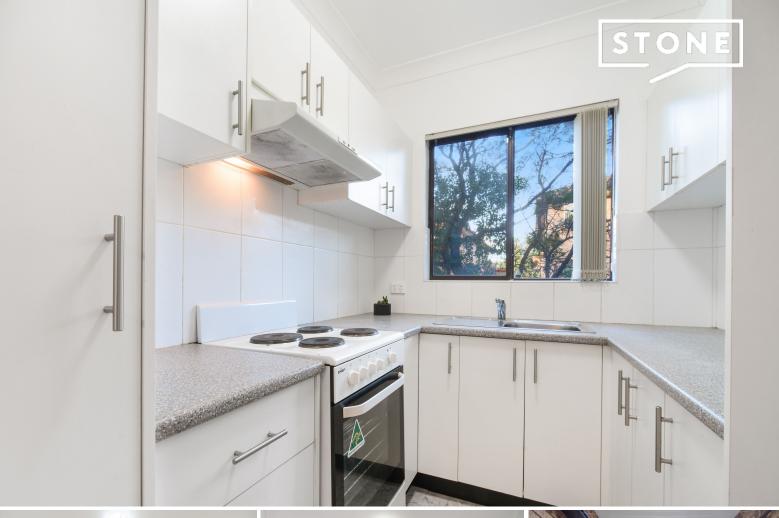

## Featuring:

- two generous sized bedrooms/Built-ins
- Kitchen with soft touch cabinetry/electric cooking
- Bathroom with floor to wall tiles/bathtub
- Open lounge layout leading to balcony
- Timber flooring throughout
- Split system A/C in lounge
- Internal laundry
- Lock up garage
- Close to shops, Schools and transport