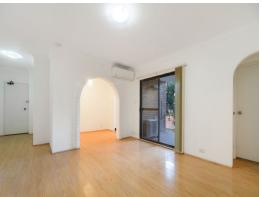

## Featuring:

- two generous sized bedrooms/Built-ins
- Kitchen with soft touch cabinetry/electric cooking
- Bathroom with floor to wall tiles/bathtub
- Open lounge layout leading to balcony
- Timber flooring throughout
- Split system A/C in lounge
- Internal laundry
- Lock up garage
- Close to shops, Schools and transport