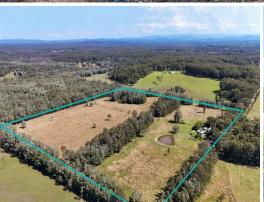

## Room to Roam ? 16.4 Ha (40Ac) Of Private Country

Welcome to 74 Plover Lane, Verges Creek, where you'll be greeted by birds chirping, the trees swaying, ducks in the dams, and this freshly painted 4-bedroom farmhouse that is move-in ready!

Step inside this charming home and experience country living at its best! With 4 bedrooms and 16.4 Ha (40.5Ac) of open space, an absolute dream for anyone looking for a hobby farm. It is the perfect mix of comfort and adventure, filled with character and warmth. Featuring stunning timber flooring throughout, high ceilings, and sits in absolute serenity, offering a peaceful retreat like no other.