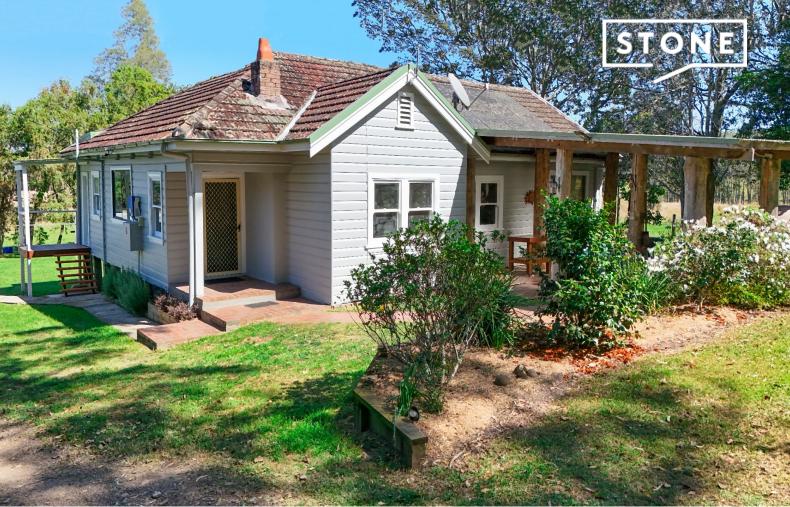

## Room to Roam ? 16.4 Ha (40Ac) Of Private Country

Welcome to 74 Plover Lane, Verges Creek, where you'll be greeted by birds chirping, the trees swaying, ducks in the dams, and this freshly painted 4-bedroom farmhouse that is move-in ready!

Step inside this charming home and experience country living at its best! With 4 bedrooms and 16.4 Ha (40.5Ac) of open space, an absolute dream for anyone looking for a hobby farm. It is the perfect mix of comfort and adventure, filled with character and warmth. Featuring stunning timber flooring throughout, high ceilings, and sits in absolute serenity, offering a peaceful retreat like no other.

Inside of this home features:

- 4 bedrooms
- 1 bathroom + 2nd toilet in laundry
- 2 x living areas
- Polished timber flooring
- Ceiling fans throughout
- Open fireplace

**Price:** \$999,000

Council Rates: \$1,582.52/year (approx)