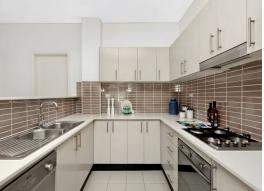

- Live the dream coastal/city commute lifestyle with everything at the doorstep
- Extensive light-filled living room with ample space for dining and study areas
- Glass sliding doors open to a sunny entertainers' terrace with shade shutters
- Sleek open plan CaesarStone kitchen, Smeg gas cooktops and a Bosch dishwasher
- Extra-large bedrooms with mirrored built-ins and ceiling fans, main with ensuite
- Stylish bathrooms, main with separate shower and bathtub, internal laundry  $\,$
- 159sqm on title, high shadow-line ceilings, air conditioning in the living area 60m to turn-up-and-go B-Line buses to the city or one stop to Warringah Mall