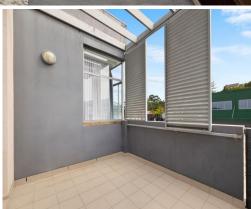

- Live the dream coastal/city commute lifestyle with everything at the doorstep
- Extensive light-filled living room with ample space for dining and study areas
- Glass sliding doors open to a sunny entertainers' terrace with shade shutters
- Sleek open plan CaesarStone kitchen, Smeg gas cooktops and a Bosch dishwasher
- Extra-large bedrooms with mirrored built-ins and ceiling fans, main with ensuite
- Stylish bathrooms, main with separate shower and bathtub, internal laundry  $\,$
- 159sqm on title, high shadow-line ceilings, air conditioning in the living area 60m to turn-up-and-go B-Line buses to the city or one stop to Warringah Mall