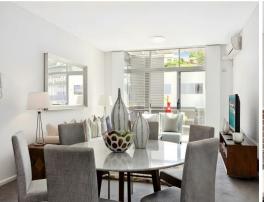

## Oversized and super-central contemporary apartment

Distinguished by its extensive light-flooded interiors, sleek contemporary finishes and brilliant location, this fabulous apartment delivers the perfect mix of luxury and lifestyle. Focused around an absolutely enormous living and dining space flowing to a sizable sunlit terrace, it sits on the first floor of an immaculate security building with lift access, and Coles Supermarket, Four Brothers Espresso Caf? and buses to Manly Wharf and B-Line city express are literally footsteps from the front door.

- Live the dream coastal/city commute lifestyle with everything at the doorstep
- Extensive light-filled living room with ample space for dining and study areas
- Glass sliding doors open to a sunny entertainers' terrace with shade shutters
- Sleek open plan CaesarStone kitchen, Smeg gas cooktops and a Bosch dishwasher
- Extra-large bedrooms with mirrored built-ins and ceiling fans, main with ensuite
- Stylish bathrooms, main with separate shower and bathtub, internal laundry  $\,$
- 159sqm on title, high shadow-line ceilings, air conditioning in the living area 60m to turn-up-and-go B-Line buses to the city or one stop to Warringah Mall