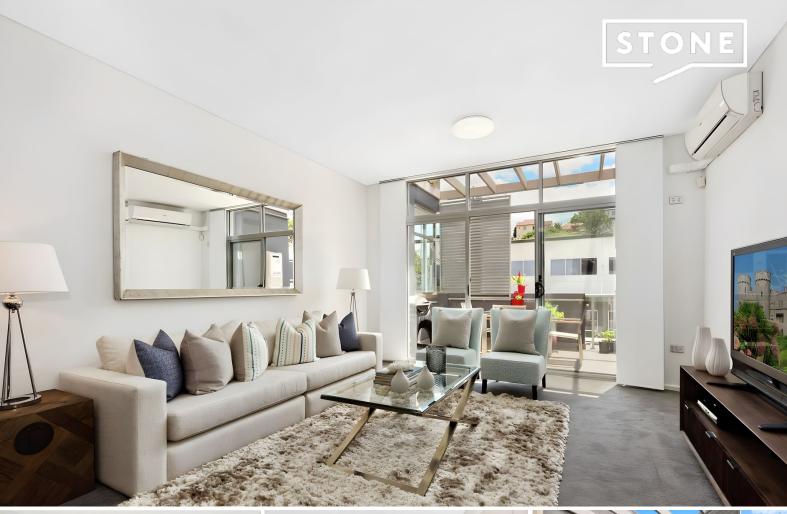

## Oversized and super-central contemporary apartment

Distinguished by its extensive light-flooded interiors, sleek contemporary finishes and brilliant location, this fabulous apartment delivers the perfect mix of luxury and lifestyle. Focused around an absolutely enormous living and dining space flowing to a sizable sunlit terrace, it sits on the first floor of an immaculate security building with lift access, and Coles Supermarket, Four Brothers Espresso Caf? and buses to Manly Wharf and B-Line city express are literally footsteps from the front door.

- Live the dream coastal/city commute lifestyle with everything at the doorstep
- Extensive light-filled living room with ample space for dining and study areas
- Glass sliding doors open to a sunny entertainers' terrace with shade shutters
- Sleek open plan CaesarStone kitchen, Smeg gas cooktops and a Bosch dishwasher
- Extra-large bedrooms with mirrored built-ins and ceiling fans, main with ensuite
- Stylish bathrooms, main with separate shower and bathtub, internal laundry  $\,$
- 159sqm on title, high shadow-line ceilings, air conditioning in the living area 60m to turn-up-and-go B-Line buses to the city or one stop to Warringah Mall