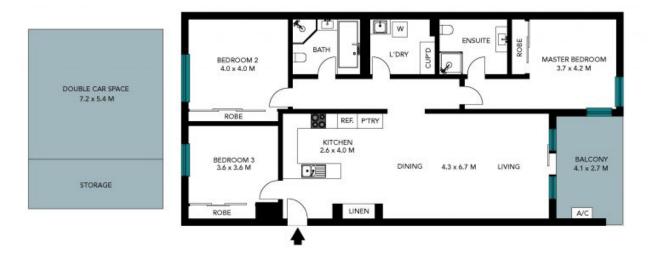

## Oversized and super-central contemporary apartment

Distinguished by its extensive light-flooded interiors, sleek contemporary finishes and brilliant location, this fabulous apartment delivers the perfect mix of luxury and lifestyle. Focused around an absolutely enormous living and dining space flowing to a sizable sunlit terrace, it sits on the first floor of an immaculate security building with lift access, and Coles Supermarket, Four Brothers Espresso Caf? and buses to Manly Wharf and B-Line city express are literally footsteps from the front door.

- Live the dream coastal/city commute lifestyle with everything at the doorstep
- Extensive light-filled living room with ample space for dining and study areas
- Glass sliding doors open to a sunny entertainers' terrace with shade shutters
- Sleek open plan CaesarStone kitchen, Smeg gas cooktops and a Bosch dishwasher
- Extra-large bedrooms with mirrored built-ins and ceiling fans, main with ensuite
- Stylish bathrooms, main with separate shower and bathtub, internal laundry  $\,$
- 159sqm on title, high shadow-line ceilings, air conditioning in the living area 60m to turn-up-and-go B-Line buses to the city or one stop to Warringah Mall

The floor plan is not to scale; measurements are indicative and in metres. All features included in this 3D plan are for inspiration purposes only.

This is not an exact replica of the property or the position of exterior elements. Plans should not be relied on. Interested parties should make and rely on their own enquiries.